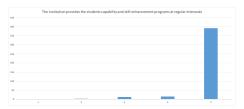

Date: 24.03.22

The institution provides the students capability and skill enhancement programs at regular intervals.

Quality of the teaching by the faculty members and support extended by them towards the overall development of the students.