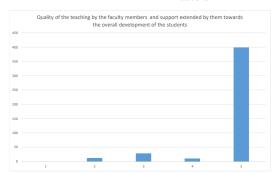

#### TOTAL FEEDBACK SUBMITTED

522

|                                                                                                             | Number   | Number   | Number   | Number    |           |
|-------------------------------------------------------------------------------------------------------------|----------|----------|----------|-----------|-----------|
|                                                                                                             | of       | of       | of       | of        | Number of |
|                                                                                                             | students | students | students | students  | students  |
|                                                                                                             | Marked-  | Marked-  | Marked-  | Marked-   | Marked -  |
| Questions                                                                                                   | Poor     | Fair     | Good     | Very Good | Excellent |
| The curriculum and syllabi are at par with the industry requirements.                                       | 0        | 1        | 35       | 49        | 437       |
| The institution provides special training for slow learners and motivates the fast learners to excel in the | 0        | 2        | 25       | 42        | 453       |
| The institution motivates the students to learn beyond the curriculum through NPTEL, SWAYAM portal          | 0        | 4        | 17       | 39        | 462       |
| The classrooms, laboratories, library are spacious, well maintained and fully equipped with appropriate     | 0        | 1        | 27       | 39        | 455       |
| The faculty make use of ICT enabled tools like Google classroom, LMS, NPTEL lectures and LCD                |          |          |          |           |           |
| projectors for better teaching learning experience.                                                         | 0        | 6        | 22       | 33        | 461       |
| The institution provides the students capability and skill enhancement programs at regular intervals.       | 0        | 1        | 7        | 27        | 455       |
| Common rooms for boys and girls are available with adequate facilities.                                     | 0        | 1        | 19       | 27        | 475       |
| Quality of the teaching by the faculty members and support extended by them towards the overall             |          |          |          |           |           |
| development of the students.                                                                                | 0        | 0        | 19       | 24        | 479       |
| The conduct of examinations and evaluation system (both internal and external exams) is effective           | 0        | 1        | 17       | 23        | 481       |
| The quality of the food and hygiene maintenance in the hostel mess and canteen/cafeteria.                   | 0        | 4        | 25       | 39        | 454       |

Date: 24.03.22

The institution provides the students capability and skill enhancement programs at regular intervals.

Quality of the teaching by the faculty members and support extended by them towards the overall development of the students.