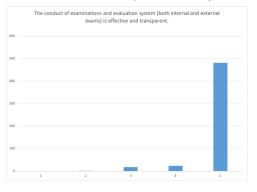

#### TOTAL FEEDBACK SUBMITTED

522

|                                                                                                             | Number   | Number   | Number   | Number    |           |
|-------------------------------------------------------------------------------------------------------------|----------|----------|----------|-----------|-----------|
|                                                                                                             | of       | of       | of       | of        | Number of |
|                                                                                                             | students | students | students | students  | students  |
|                                                                                                             | Marked-  | Marked-  | Marked-  | Marked-   | Marked -  |
| Questions                                                                                                   | Poor     | Fair     | Good     | Very Good | Excellent |
| The curriculum and syllabi are at par with the industry requirements.                                       | 0        | 1        | 35       | 49        | 437       |
| The institution provides special training for slow learners and motivates the fast learners to excel in the | 0        | 2        | 25       | 42        | 453       |
| The institution motivates the students to learn beyond the curriculum through NPTEL, SWAYAM portal          | 0        | 4        | 17       | 39        | 462       |
| The classrooms, laboratories, library are spacious, well maintained and fully equipped with appropriate     | 0        | 1        | 27       | 39        | 455       |
| The faculty make use of ICT enabled tools like Google classroom, LMS, NPTEL lectures and LCD                |          |          |          |           |           |
| projectors for better teaching learning experience.                                                         | 0        | 6        | 22       | 33        | 461       |
| The institution provides the students capability and skill enhancement programs at regular intervals.       | 0        | 1        | 7        | 27        | 455       |
| Common rooms for boys and girls are available with adequate facilities.                                     | 0        | 1        | 19       | 27        | 475       |
| Quality of the teaching by the faculty members and support extended by them towards the overall             |          |          |          |           |           |
| development of the students.                                                                                | 0        | 0        | 19       | 24        | 479       |
| The conduct of examinations and evaluation system (both internal and external exams) is effective           | 0        | 1        | 17       | 23        | 481       |
| The quality of the food and hygiene maintenance in the hostel mess and canteen/cafeteria.                   | 0        | 4        | 25       | 39        | 454       |

Common rooms for boys and girls are available with adequate facilities.

The conduct of examinations and evaluation system (both internal and external exams) is effective and transparent.

(Approved by ALCTE, New Delhi, Affiliated to Anna University Chennai & Accredited by TATA Consultancy Services TCS, Accredited by TBA, New Delhi)
DEPARTMENT OF COMPUTER SCIENCE AND ENGINEERING
Students Feedback Analysis report - Academic year:2021-2022