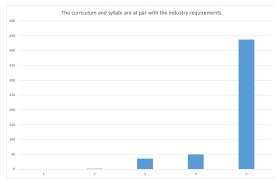

#### TOTAL FEEDBACK SUBMITTED

522

|                                                                                                             | Number   | Number   | Number   | Number    |           |
|-------------------------------------------------------------------------------------------------------------|----------|----------|----------|-----------|-----------|
|                                                                                                             | of       | of       | of       | of        | Number of |
|                                                                                                             | students | students | students | students  | students  |
|                                                                                                             | Marked-  | Marked-  | Marked-  | Marked-   | Marked -  |
| Questions                                                                                                   | Poor     | Fair     | Good     | Very Good | Excellent |
| The curriculum and syllabi are at par with the industry requirements.                                       | 0        | 1        | 35       | 49        | 437       |
| The institution provides special training for slow learners and motivates the fast learners to excel in the | 0        | 2        | 25       | 42        | 453       |
| The institution motivates the students to learn beyond the curriculum through NPTEL, SWAYAM portal          | 0        | 4        | 17       | 39        | 462       |
| The classrooms, laboratories, library are spacious, well maintained and fully equipped with appropriate     | 0        | 1        | 27       | 39        | 455       |
| The faculty make use of ICT enabled tools like Google classroom, LMS, NPTEL lectures and LCD                |          |          |          |           |           |
| projectors for better teaching learning experience.                                                         | 0        | 6        | 22       | 33        | 461       |
| The institution provides the students capability and skill enhancement programs at regular intervals.       | 0        | 1        | 7        | 27        | 455       |
| Common rooms for boys and girls are available with adequate facilities.                                     | 0        | 1        | 19       | 27        | 475       |
| Quality of the teaching by the faculty members and support extended by them towards the overall             |          |          |          |           |           |
| development of the students.                                                                                | 0        | 0        | 19       | 24        | 479       |
| The conduct of examinations and evaluation system (both internal and external exams) is effective           | 0        | 1        | 17       | 23        | 481       |
| The quality of the food and hygiene maintenance in the hostel mess and canteen/cafeteria.                   | 0        | 4        | 25       | 39        | 454       |