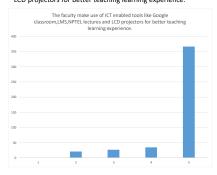

The institution motivates the students to learn beyond the curriculum

NPTEL, SWAYAM portal.

The faculty make use of ICT enabled tools like Google classroom, LMS, NPTE lectures and LCD projectors for better teaching learning experience.

The classrooms, laboratories, library are spacious, well maintained and fully equipped with appropriate resources.

The faculty make use of ICT enabled tools like Google classroom, LMS, NPTE lectures and LCD projectors for better teaching learning experience.