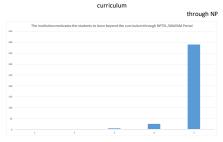

Date: 24.03.21

The institution provides special training for slow learners and motivates the fast learners to excel in their career.

The institution motivates the students to learn beyond the curriculum