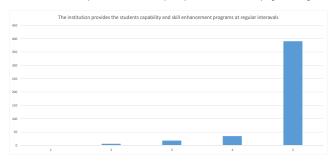

Date: 24.03.22

The institution provides the students capability and skill enhancement programs at regular intervals.

Quality of the teaching by the faculty members and support extended by them towards the overall development of the students.

Date: 24.03.21

The institution provides the students capability and skill enhancement programs at regular intervals.

Quality of the teaching by the faculty members and support extended by them towards the overall development of the students.