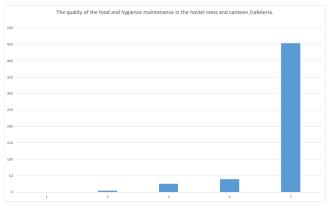

#### TOTAL FEEDBACK SUBMITTED

522

|                                                                                                             | Number   | Number   | Number   | Number    |           |
|-------------------------------------------------------------------------------------------------------------|----------|----------|----------|-----------|-----------|
|                                                                                                             | of       | of       | of       | of        | Number of |
|                                                                                                             | students | students | students | students  | students  |
|                                                                                                             | Marked-  | Marked-  | Marked-  | Marked-   | Marked -  |
| Questions                                                                                                   | Poor     | Fair     | Good     | Very Good | Excellent |
| The curriculum and syllabi are at par with the industry requirements.                                       | 0        | 1        | 35       | 49        | 437       |
| The institution provides special training for slow learners and motivates the fast learners to excel in the | 0        | 2        | 25       | 42        | 453       |
| The institution motivates the students to learn beyond the curriculum through NPTEL, SWAYAM portal          | 0        | 4        | 17       | 39        | 462       |
| The classrooms, laboratories, library are spacious, well maintained and fully equipped with appropriate     | 0        | 1        | 27       | 39        | 455       |
| The faculty make use of ICT enabled tools like Google classroom, LMS, NPTEL lectures and LCD                |          |          |          |           |           |
| projectors for better teaching learning experience.                                                         | 0        | 6        | 22       | 33        | 461       |
| The institution provides the students capability and skill enhancement programs at regular intervals.       | 0        | 1        | 7        | 27        | 455       |
| Common rooms for boys and girls are available with adequate facilities.                                     | 0        | 1        | 19       | 27        | 475       |
| Quality of the teaching by the faculty members and support extended by them towards the overall             |          |          |          |           |           |
| development of the students.                                                                                | 0        | 0        | 19       | 24        | 479       |
| The conduct of examinations and evaluation system (both internal and external exams) is effective           | 0        | 1        | 17       | 23        | 481       |
| The quality of the food and hygiene maintenance in the hostel mess and canteen/cafeteria.                   | 0        | 4        | 25       | 39        | 454       |

Date: 24.03.22

The quality of the food and hygiene maintenance in the hostel mess and canteen/cafeteria.

M. forested

PRINCIPAL

(Approved by ALCTE, New Delhi, Affiliated to Anna University Chennai & Accredited by TATA Consultancy Services TCS, Accredited by TBA, New Delhi)
DEPARTMENT OF COMPUTER SCIENCE AND ENGINEERING
Students Feedback Analysis report - Academic year:2020-2021