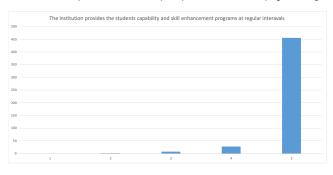

#### TOTAL FEEDBACK SUBMITTED

522

|                                                                                                             | Number   | Number   | Number   | Number    |           |
|-------------------------------------------------------------------------------------------------------------|----------|----------|----------|-----------|-----------|
|                                                                                                             | of       | of       | of       | of        | Number of |
|                                                                                                             | students | students | students | students  | students  |
|                                                                                                             | Marked-  | Marked-  | Marked-  | Marked-   | Marked -  |
| Questions                                                                                                   | Poor     | Fair     | Good     | Very Good | Excellent |
| The curriculum and syllabi are at par with the industry requirements.                                       | 0        | 1        | 35       | 49        | 437       |
| The institution provides special training for slow learners and motivates the fast learners to excel in the | 0        | 2        | 25       | 42        | 453       |
| The institution motivates the students to learn beyond the curriculum through NPTEL, SWAYAM portal          | 0        | 4        | 17       | 39        | 462       |
| The classrooms, laboratories, library are spacious, well maintained and fully equipped with appropriate     | 0        | 1        | 27       | 39        | 455       |
| The faculty make use of ICT enabled tools like Google classroom, LMS, NPTEL lectures and LCD                |          |          |          |           |           |
| projectors for better teaching learning experience.                                                         | 0        | 6        | 22       | 33        | 461       |
| The institution provides the students capability and skill enhancement programs at regular intervals.       | 0        | 1        | 7        | 27        | 455       |
| Common rooms for boys and girls are available with adequate facilities.                                     | 0        | 1        | 19       | 27        | 475       |
| Quality of the teaching by the faculty members and support extended by them towards the overall             |          |          |          |           |           |
| development of the students.                                                                                | 0        | 0        | 19       | 24        | 479       |
| The conduct of examinations and evaluation system (both internal and external exams) is effective           | 0        | 1        | 17       | 23        | 481       |
| The quality of the food and hygiene maintenance in the hostel mess and canteen/cafeteria.                   | 0        | 4        | 25       | 39        | 454       |

Date: 24.03.22

The institution provides the students capability and skill enhancement programs at regular intervals.

Quality of the teaching by the faculty members and support extended by them towards the overall development of the students.