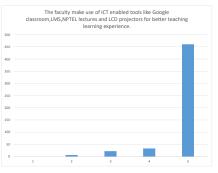

#### TOTAL FEEDBACK SUBMITTED

522

|                                                                                                             | Number   | Number   | Number   | Number    |           |
|-------------------------------------------------------------------------------------------------------------|----------|----------|----------|-----------|-----------|
|                                                                                                             | of       | of       | of       | of        | Number of |
|                                                                                                             | students | students | students | students  | students  |
|                                                                                                             | Marked-  | Marked-  | Marked-  | Marked-   | Marked -  |
| Questions                                                                                                   | Poor     | Fair     | Good     | Very Good | Excellent |
| The curriculum and syllabi are at par with the industry requirements.                                       | 0        | 1        | 35       | 49        | 437       |
| The institution provides special training for slow learners and motivates the fast learners to excel in the | 0        | 2        | 25       | 42        | 453       |
| The institution motivates the students to learn beyond the curriculum through NPTEL, SWAYAM portal          | 0        | 4        | 17       | 39        | 462       |
| The classrooms, laboratories, library are spacious, well maintained and fully equipped with appropriate     | 0        | 1        | 27       | 39        | 455       |
| The faculty make use of ICT enabled tools like Google classroom, LMS, NPTEL lectures and LCD                |          |          |          |           |           |
| projectors for better teaching learning experience.                                                         | 0        | 6        | 22       | 33        | 461       |
| The institution provides the students capability and skill enhancement programs at regular intervals.       | 0        | 1        | 7        | 27        | 455       |
| Common rooms for boys and girls are available with adequate facilities.                                     | 0        | 1        | 19       | 27        | 475       |
| Quality of the teaching by the faculty members and support extended by them towards the overall             |          |          |          |           |           |
| development of the students.                                                                                | 0        | 0        | 19       | 24        | 479       |
| The conduct of examinations and evaluation system (both internal and external exams) is effective           | 0        | 1        | 17       | 23        | 481       |
| The quality of the food and hygiene maintenance in the hostel mess and canteen/cafeteria.                   | 0        | 4        | 25       | 39        | 454       |

The institution motivates the students to learn beyond the curriculum

NPTEL, SWAYAM portal.

The faculty make use of ICT enabled tools like Google classroom, LMS, NPTE lectures and LCD projectors for better teaching learning experience.

through

(Approved by AICTE, New Delhi, Affiliated to Anna University Chennai & Accredited by TATA Consultancy Services TCS, Accredited by TBA, New Delhi)

DEPARTMENT OF COMPUTER SCIENCE AND ENGINEERING

Students Feedback Analysis report - Academic year:2021-2022