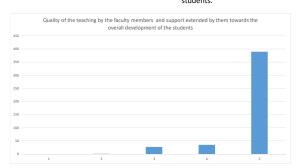

#### TOTAL FEEDBACK SUBMITTED

522

|                                                                                                             | Number   | Number   | Number   | Number    |           |
|-------------------------------------------------------------------------------------------------------------|----------|----------|----------|-----------|-----------|
|                                                                                                             | of       | of       | of       | of        | Number of |
|                                                                                                             | students | students | students | students  | students  |
|                                                                                                             | Marked-  | Marked-  | Marked-  | Marked-   | Marked -  |
| Questions                                                                                                   | Poor     | Fair     | Good     | Very Good | Excellent |
| The curriculum and syllabi are at par with the industry requirements.                                       | 0        | 1        | 35       | 49        | 437       |
| The institution provides special training for slow learners and motivates the fast learners to excel in the | 0        | 2        | 25       | 42        | 453       |
| The institution motivates the students to learn beyond the curriculum through NPTEL, SWAYAM portal          | 0        | 4        | 17       | 39        | 462       |
| The classrooms, laboratories, library are spacious, well maintained and fully equipped with appropriate     | 0        | 1        | 27       | 39        | 455       |
| The faculty make use of ICT enabled tools like Google classroom, LMS, NPTEL lectures and LCD                |          |          |          |           |           |
| projectors for better teaching learning experience.                                                         | 0        | 6        | 22       | 33        | 461       |
| The institution provides the students capability and skill enhancement programs at regular intervals.       | 0        | 1        | 7        | 27        | 455       |
| Common rooms for boys and girls are available with adequate facilities.                                     | 0        | 1        | 19       | 27        | 475       |
| Quality of the teaching by the faculty members and support extended by them towards the overall             |          |          |          |           |           |
| development of the students.                                                                                | 0        | 0        | 19       | 24        | 479       |
| The conduct of examinations and evaluation system (both internal and external exams) is effective           | 0        | 1        | 17       | 23        | 481       |
| The quality of the food and hygiene maintenance in the hostel mess and canteen/cafeteria.                   | 0        | 4        | 25       | 39        | 454       |

Date: 24.03.22

The institution provides the students capability and skill enhancement programs at regular intervals.

Quality of the teaching by the faculty members and support extended by them towards the overall development of the students.