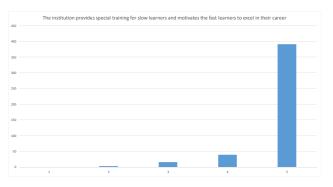

#### TOTAL FEEDBACK SUBMITTED

522

|                                                                                                             | Number   | Number   | Number   | Number    |           |
|-------------------------------------------------------------------------------------------------------------|----------|----------|----------|-----------|-----------|
|                                                                                                             | of       | of       | of       | of        | Number of |
|                                                                                                             | students | students | students | students  | students  |
|                                                                                                             | Marked-  | Marked-  | Marked-  | Marked-   | Marked -  |
| Questions                                                                                                   | Poor     | Fair     | Good     | Very Good | Excellent |
| The curriculum and syllabi are at par with the industry requirements.                                       | 0        | 1        | 35       | 49        | 437       |
| The institution provides special training for slow learners and motivates the fast learners to excel in the | 0        | 2        | 25       | 42        | 453       |
| The institution motivates the students to learn beyond the curriculum through NPTEL, SWAYAM portal          | 0        | 4        | 17       | 39        | 462       |
| The classrooms, laboratories, library are spacious, well maintained and fully equipped with appropriate     | 0        | 1        | 27       | 39        | 455       |
| The faculty make use of ICT enabled tools like Google classroom, LMS, NPTEL lectures and LCD                |          |          |          |           |           |
| projectors for better teaching learning experience.                                                         | 0        | 6        | 22       | 33        | 461       |
| The institution provides the students capability and skill enhancement programs at regular intervals.       | 0        | 1        | 7        | 27        | 455       |
| Common rooms for boys and girls are available with adequate facilities.                                     | 0        | 1        | 19       | 27        | 475       |
| Quality of the teaching by the faculty members and support extended by them towards the overall             |          |          |          |           |           |
| development of the students.                                                                                | 0        | 0        | 19       | 24        | 479       |
| The conduct of examinations and evaluation system (both internal and external exams) is effective           | 0        | 1        | 17       | 23        | 481       |
| The quality of the food and hygiene maintenance in the hostel mess and canteen/cafeteria.                   | 0        | 4        | 25       | 39        | 454       |