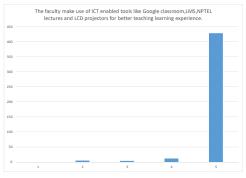

#### TOTAL FEEDBACK SUBMITTED

522

|                                                                                                             | Number   | Number   | Number   | Number    |           |
|-------------------------------------------------------------------------------------------------------------|----------|----------|----------|-----------|-----------|
|                                                                                                             | of       | of       | of       | of        | Number of |
|                                                                                                             | students | students | students | students  | students  |
|                                                                                                             | Marked-  | Marked-  | Marked-  | Marked-   | Marked -  |
| Questions                                                                                                   | Poor     | Fair     | Good     | Very Good | Excellent |
| The curriculum and syllabi are at par with the industry requirements.                                       | 0        | 1        | 35       | 49        | 437       |
| The institution provides special training for slow learners and motivates the fast learners to excel in the | 0        | 2        | 25       | 42        | 453       |
| The institution motivates the students to learn beyond the curriculum through NPTEL, SWAYAM portal          | 0        | 4        | 17       | 39        | 462       |
| The classrooms, laboratories, library are spacious, well maintained and fully equipped with appropriate     | 0        | 1        | 27       | 39        | 455       |
| The faculty make use of ICT enabled tools like Google classroom, LMS, NPTEL lectures and LCD                |          |          |          |           |           |
| projectors for better teaching learning experience.                                                         | 0        | 6        | 22       | 33        | 461       |
| The institution provides the students capability and skill enhancement programs at regular intervals.       | 0        | 1        | 7        | 27        | 455       |
| Common rooms for boys and girls are available with adequate facilities.                                     | 0        | 1        | 19       | 27        | 475       |
| Quality of the teaching by the faculty members and support extended by them towards the overall             |          |          |          |           |           |
| development of the students.                                                                                | 0        | 0        | 19       | 24        | 479       |
| The conduct of examinations and evaluation system (both internal and external exams) is effective           | 0        | 1        | 17       | 23        | 481       |
| The quality of the food and hygiene maintenance in the hostel mess and canteen/cafeteria.                   | 0        | 4        | 25       | 39        | 454       |

The institution motivates the students to learn beyond the curriculum

NPTEL, SWAYAM portal.

The faculty make use of ICT enabled tools like Google classroom, LMS, NPTE lectures and LCD projectors for better teaching learning experience.