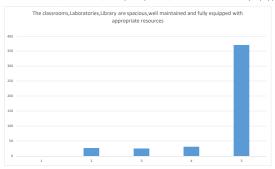

#### TOTAL FEEDBACK SUBMITTED

522

|                                                                                                             | Number   | Number   | Number   | Number    |           |
|-------------------------------------------------------------------------------------------------------------|----------|----------|----------|-----------|-----------|
|                                                                                                             | of       | of       | of       | of        | Number of |
|                                                                                                             | students | students | students | students  | students  |
|                                                                                                             | Marked-  | Marked-  | Marked-  | Marked-   | Marked -  |
| Questions                                                                                                   | Poor     | Fair     | Good     | Very Good | Excellent |
| The curriculum and syllabi are at par with the industry requirements.                                       | 0        | 1        | 35       | 49        | 437       |
| The institution provides special training for slow learners and motivates the fast learners to excel in the | 0        | 2        | 25       | 42        | 453       |
| The institution motivates the students to learn beyond the curriculum through NPTEL, SWAYAM portal          | 0        | 4        | 17       | 39        | 462       |
| The classrooms, laboratories, library are spacious, well maintained and fully equipped with appropriate     | 0        | 1        | 27       | 39        | 455       |
| The faculty make use of ICT enabled tools like Google classroom, LMS, NPTEL lectures and LCD                |          |          |          |           |           |
| projectors for better teaching learning experience.                                                         | 0        | 6        | 22       | 33        | 461       |
| The institution provides the students capability and skill enhancement programs at regular intervals.       | 0        | 1        | 7        | 27        | 455       |
| Common rooms for boys and girls are available with adequate facilities.                                     | 0        | 1        | 19       | 27        | 475       |
| Quality of the teaching by the faculty members and support extended by them towards the overall             |          |          |          |           |           |
| development of the students.                                                                                | 0        | 0        | 19       | 24        | 479       |
| The conduct of examinations and evaluation system (both internal and external exams) is effective           | 0        | 1        | 17       | 23        | 481       |
| The quality of the food and hygiene maintenance in the hostel mess and canteen/cafeteria.                   | 0        | 4        | 25       | 39        | 454       |

Date: 24.03.22

The institution provides special training for slow learners and motivates the fast learners to excel in their career.

The classrooms, laboratories, library are spacious, well maintained and fully equipped with appropriate resources.