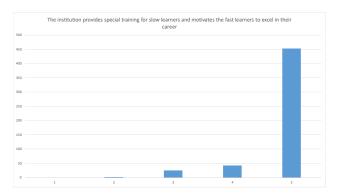

#### TOTAL FEEDBACK SUBMITTED

522

|                                                                                                             | Number   | Number   | Number   | Number    |           |
|-------------------------------------------------------------------------------------------------------------|----------|----------|----------|-----------|-----------|
|                                                                                                             | of       | of       | of       | of        | Number of |
|                                                                                                             | students | students | students | students  | students  |
|                                                                                                             | Marked-  | Marked-  | Marked-  | Marked-   | Marked -  |
| Questions                                                                                                   | Poor     | Fair     | Good     | Very Good | Excellent |
| The curriculum and syllabi are at par with the industry requirements.                                       | 0        | 1        | 35       | 49        | 437       |
| The institution provides special training for slow learners and motivates the fast learners to excel in the | 0        | 2        | 25       | 42        | 453       |
| The institution motivates the students to learn beyond the curriculum through NPTEL, SWAYAM portal          | 0        | 4        | 17       | 39        | 462       |
| The classrooms, laboratories, library are spacious, well maintained and fully equipped with appropriate     | 0        | 1        | 27       | 39        | 455       |
| The faculty make use of ICT enabled tools like Google classroom, LMS, NPTEL lectures and LCD                |          |          |          |           |           |
| projectors for better teaching learning experience.                                                         | 0        | 6        | 22       | 33        | 461       |
| The institution provides the students capability and skill enhancement programs at regular intervals.       | 0        | 1        | 7        | 27        | 455       |
| Common rooms for boys and girls are available with adequate facilities.                                     | 0        | 1        | 19       | 27        | 475       |
| Quality of the teaching by the faculty members and support extended by them towards the overall             |          |          |          |           |           |
| development of the students.                                                                                | 0        | 0        | 19       | 24        | 479       |
| The conduct of examinations and evaluation system (both internal and external exams) is effective           | 0        | 1        | 17       | 23        | 481       |
| The quality of the food and hygiene maintenance in the hostel mess and canteen/cafeteria.                   | 0        | 4        | 25       | 39        | 454       |