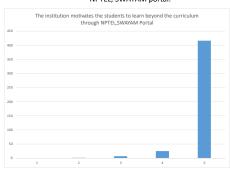

#### TOTAL FEEDBACK SUBMITTED

522

|                                                                                                             | Number   | Number   | Number   | Number    |           |
|-------------------------------------------------------------------------------------------------------------|----------|----------|----------|-----------|-----------|
|                                                                                                             | of       | of       | of       | of        | Number of |
|                                                                                                             | students | students | students | students  | students  |
|                                                                                                             | Marked-  | Marked-  | Marked-  | Marked-   | Marked -  |
| Questions                                                                                                   | Poor     | Fair     | Good     | Very Good | Excellent |
| The curriculum and syllabi are at par with the industry requirements.                                       | 0        | 1        | 35       | 49        | 437       |
| The institution provides special training for slow learners and motivates the fast learners to excel in the | 0        | 2        | 25       | 42        | 453       |
| The institution motivates the students to learn beyond the curriculum through NPTEL, SWAYAM portal          | 0        | 4        | 17       | 39        | 462       |
| The classrooms, laboratories, library are spacious, well maintained and fully equipped with appropriate     | 0        | 1        | 27       | 39        | 455       |
| The faculty make use of ICT enabled tools like Google classroom, LMS, NPTEL lectures and LCD                |          |          |          |           |           |
| projectors for better teaching learning experience.                                                         | 0        | 6        | 22       | 33        | 461       |
| The institution provides the students capability and skill enhancement programs at regular intervals.       | 0        | 1        | 7        | 27        | 455       |
| Common rooms for boys and girls are available with adequate facilities.                                     | 0        | 1        | 19       | 27        | 475       |
| Quality of the teaching by the faculty members and support extended by them towards the overall             |          |          |          |           |           |
| development of the students.                                                                                | 0        | 0        | 19       | 24        | 479       |
| The conduct of examinations and evaluation system (both internal and external exams) is effective           | 0        | 1        | 17       | 23        | 481       |
| The quality of the food and hygiene maintenance in the hostel mess and canteen/cafeteria.                   | 0        | 4        | 25       | 39        | 454       |