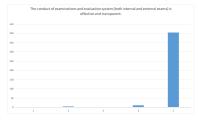

Common rooms for boys and girls are available with adequate facilities.

The conduct of examinations and evaluation system (both internal and external exams) is effective and transparent.

(Approved by ALCTE, New Delhi, Affiliated to Anna University Chennai & Accredited by TATA Consultancy Services TCS, Accredited by TBA, New Delhi)
DEPARTMENT OF COMPUTER SCIENCE AND ENGINEERING
Students Feedback Analysis report - Academic year:2021-2022