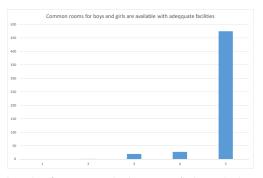

#### TOTAL FEEDBACK SUBMITTED

522

|                                                                                                             | Number   | Number   | Number   | Number    |           |
|-------------------------------------------------------------------------------------------------------------|----------|----------|----------|-----------|-----------|
|                                                                                                             | of       | of       | of       | of        | Number of |
|                                                                                                             | students | students | students | students  | students  |
|                                                                                                             | Marked-  | Marked-  | Marked-  | Marked-   | Marked -  |
| Questions                                                                                                   | Poor     | Fair     | Good     | Very Good | Excellent |
| The curriculum and syllabi are at par with the industry requirements.                                       | 0        | 1        | 35       | 49        | 437       |
| The institution provides special training for slow learners and motivates the fast learners to excel in the | 0        | 2        | 25       | 42        | 453       |
| The institution motivates the students to learn beyond the curriculum through NPTEL, SWAYAM portal          | 0        | 4        | 17       | 39        | 462       |
| The classrooms, laboratories, library are spacious, well maintained and fully equipped with appropriate     | 0        | 1        | 27       | 39        | 455       |
| The faculty make use of ICT enabled tools like Google classroom, LMS, NPTEL lectures and LCD                |          |          |          |           |           |
| projectors for better teaching learning experience.                                                         | 0        | 6        | 22       | 33        | 461       |
| The institution provides the students capability and skill enhancement programs at regular intervals.       | 0        | 1        | 7        | 27        | 455       |
| Common rooms for boys and girls are available with adequate facilities.                                     | 0        | 1        | 19       | 27        | 475       |
| Quality of the teaching by the faculty members and support extended by them towards the overall             |          |          |          |           |           |
| development of the students.                                                                                | 0        | 0        | 19       | 24        | 479       |
| The conduct of examinations and evaluation system (both internal and external exams) is effective           | 0        | 1        | 17       | 23        | 481       |
| The quality of the food and hygiene maintenance in the hostel mess and canteen/cafeteria.                   | 0        | 4        | 25       | 39        | 454       |

Common rooms for boys and girls are available with adequate facilities.

The conduct of examinations and evaluation system (both internal and external exams) is effective and transparent.

(Approved by ALCTE, New Delhi, Affiliated to Anna University Chennai & Accredited by TATA Consultancy Services TCS, Accredited by TBA, New Delhi)
DEPARTMENT OF COMPUTER SCIENCE AND ENGINEERING
Students Feedback Analysis report - Academic year:2021-2022