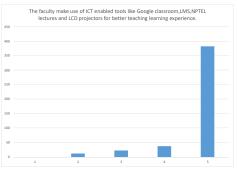

#### TOTAL FEEDBACK SUBMITTED

522

|                                                                                                             | Number   | Number   | Number   | Number    |           |
|-------------------------------------------------------------------------------------------------------------|----------|----------|----------|-----------|-----------|
|                                                                                                             | of       | of       | of       | of        | Number of |
|                                                                                                             | students | students | students | students  | students  |
|                                                                                                             | Marked-  | Marked-  | Marked-  | Marked-   | Marked -  |
| Questions                                                                                                   | Poor     | Fair     | Good     | Very Good | Excellent |
| The curriculum and syllabi are at par with the industry requirements.                                       | 0        | 1        | 35       | 49        | 437       |
| The institution provides special training for slow learners and motivates the fast learners to excel in the | 0        | 2        | 25       | 42        | 453       |
| The institution motivates the students to learn beyond the curriculum through NPTEL, SWAYAM portal          | 0        | 4        | 17       | 39        | 462       |
| The classrooms, laboratories, library are spacious, well maintained and fully equipped with appropriate     | 0        | 1        | 27       | 39        | 455       |
| The faculty make use of ICT enabled tools like Google classroom, LMS, NPTEL lectures and LCD                |          |          |          |           |           |
| projectors for better teaching learning experience.                                                         | 0        | 6        | 22       | 33        | 461       |
| The institution provides the students capability and skill enhancement programs at regular intervals.       | 0        | 1        | 7        | 27        | 455       |
| Common rooms for boys and girls are available with adequate facilities.                                     | 0        | 1        | 19       | 27        | 475       |
| Quality of the teaching by the faculty members and support extended by them towards the overall             |          |          |          |           |           |
| development of the students.                                                                                | 0        | 0        | 19       | 24        | 479       |
| The conduct of examinations and evaluation system (both internal and external exams) is effective           | 0        | 1        | 17       | 23        | 481       |
| The quality of the food and hygiene maintenance in the hostel mess and canteen/cafeteria.                   | 0        | 4        | 25       | 39        | 454       |

The institution motivates the students to learn beyond the curriculum

NPTEL, SWAYAM portal.

The faculty make use of ICT enabled tools like Google classroom, LMS, NPTE lectures and LCD projectors for better teaching learning experience.