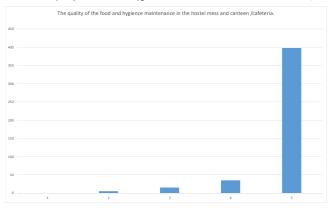

Date: 24.03.22

The quality of the food and hygiene maintenance in the hostel mess and canteen/cafeteria.

M. forested

PRINCIPAL

(Approved by ALCTE, New Delhi, Affiliated to Anna University Chennai & Accredited by TATA Consultancy Services TCS, Accredited by TBA, New Delhi)
DEPARTMENT OF COMPUTER SCIENCE AND ENGINEERING
Students Feedback Analysis report - Academic year:2020-2021

#### TOTAL FEEDBACK SUBMITTED

522

|                                                                                                             | Number   | Number   | Number   | Number    |           |
|-------------------------------------------------------------------------------------------------------------|----------|----------|----------|-----------|-----------|
|                                                                                                             | of       | of       | of       | of        | Number of |
|                                                                                                             | students | students | students | students  | students  |
|                                                                                                             | Marked-  | Marked-  | Marked-  | Marked-   | Marked -  |
| Questions                                                                                                   | Poor     | Fair     | Good     | Very Good | Excellent |
| The curriculum and syllabi are at par with the industry requirements.                                       | 0        | 1        | 35       | 49        | 437       |
| The institution provides special training for slow learners and motivates the fast learners to excel in the | 0        | 2        | 25       | 42        | 453       |
| The institution motivates the students to learn beyond the curriculum through NPTEL, SWAYAM portal          | 0        | 4        | 17       | 39        | 462       |
| The classrooms, laboratories, library are spacious, well maintained and fully equipped with appropriate     | 0        | 1        | 27       | 39        | 455       |
| The faculty make use of ICT enabled tools like Google classroom, LMS, NPTEL lectures and LCD                |          |          |          |           |           |
| projectors for better teaching learning experience.                                                         | 0        | 6        | 22       | 33        | 461       |
| The institution provides the students capability and skill enhancement programs at regular intervals.       | 0        | 1        | 7        | 27        | 455       |
| Common rooms for boys and girls are available with adequate facilities.                                     | 0        | 1        | 19       | 27        | 475       |
| Quality of the teaching by the faculty members and support extended by them towards the overall             |          |          |          |           |           |
| development of the students.                                                                                | 0        | 0        | 19       | 24        | 479       |
| The conduct of examinations and evaluation system (both internal and external exams) is effective           | 0        | 1        | 17       | 23        | 481       |
| The quality of the food and hygiene maintenance in the hostel mess and canteen/cafeteria.                   | 0        | 4        | 25       | 39        | 454       |