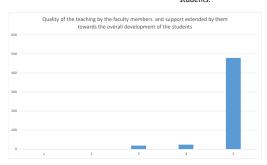

#### TOTAL FEEDBACK SUBMITTED

522

|                                                                                                             | Number   | Number   | Number   | Number    |           |
|-------------------------------------------------------------------------------------------------------------|----------|----------|----------|-----------|-----------|
|                                                                                                             | of       | of       | of       | of        | Number of |
|                                                                                                             | students | students | students | students  | students  |
|                                                                                                             | Marked-  | Marked-  | Marked-  | Marked-   | Marked -  |
| Questions                                                                                                   | Poor     | Fair     | Good     | Very Good | Excellent |
| The curriculum and syllabi are at par with the industry requirements.                                       | 0        | 1        | 35       | 49        | 437       |
| The institution provides special training for slow learners and motivates the fast learners to excel in the | 0        | 2        | 25       | 42        | 453       |
| The institution motivates the students to learn beyond the curriculum through NPTEL, SWAYAM portal          | 0        | 4        | 17       | 39        | 462       |
| The classrooms, laboratories, library are spacious, well maintained and fully equipped with appropriate     | 0        | 1        | 27       | 39        | 455       |
| The faculty make use of ICT enabled tools like Google classroom, LMS, NPTEL lectures and LCD                |          |          |          |           |           |
| projectors for better teaching learning experience.                                                         | 0        | 6        | 22       | 33        | 461       |
| The institution provides the students capability and skill enhancement programs at regular intervals.       | 0        | 1        | 7        | 27        | 455       |
| Common rooms for boys and girls are available with adequate facilities.                                     | 0        | 1        | 19       | 27        | 475       |
| Quality of the teaching by the faculty members and support extended by them towards the overall             |          |          |          |           |           |
| development of the students.                                                                                | 0        | 0        | 19       | 24        | 479       |
| The conduct of examinations and evaluation system (both internal and external exams) is effective           | 0        | 1        | 17       | 23        | 481       |
| The quality of the food and hygiene maintenance in the hostel mess and canteen/cafeteria.                   | 0        | 4        | 25       | 39        | 454       |

Date: 24.03.22

The institution provides the students capability and skill enhancement programs at regular intervals.

Quality of the teaching by the faculty members and support extended by them towards the overall development of the students.