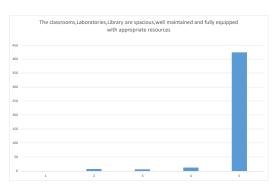

#### TOTAL FEEDBACK SUBMITTED

522

|                                                                                                             | Number   | Number   | Number   | Number    |           |
|-------------------------------------------------------------------------------------------------------------|----------|----------|----------|-----------|-----------|
|                                                                                                             | of       | of       | of       | of        | Number of |
|                                                                                                             | students | students | students | students  | students  |
|                                                                                                             | Marked-  | Marked-  | Marked-  | Marked-   | Marked -  |
| Questions                                                                                                   | Poor     | Fair     | Good     | Very Good | Excellent |
| The curriculum and syllabi are at par with the industry requirements.                                       | 0        | 1        | 35       | 49        | 437       |
| The institution provides special training for slow learners and motivates the fast learners to excel in the | 0        | 2        | 25       | 42        | 453       |
| The institution motivates the students to learn beyond the curriculum through NPTEL, SWAYAM portal          | 0        | 4        | 17       | 39        | 462       |
| The classrooms, laboratories, library are spacious, well maintained and fully equipped with appropriate     | 0        | 1        | 27       | 39        | 455       |
| The faculty make use of ICT enabled tools like Google classroom, LMS, NPTEL lectures and LCD                |          |          |          |           |           |
| projectors for better teaching learning experience.                                                         | 0        | 6        | 22       | 33        | 461       |
| The institution provides the students capability and skill enhancement programs at regular intervals.       | 0        | 1        | 7        | 27        | 455       |
| Common rooms for boys and girls are available with adequate facilities.                                     | 0        | 1        | 19       | 27        | 475       |
| Quality of the teaching by the faculty members and support extended by them towards the overall             |          |          |          |           |           |
| development of the students.                                                                                | 0        | 0        | 19       | 24        | 479       |
| The conduct of examinations and evaluation system (both internal and external exams) is effective           | 0        | 1        | 17       | 23        | 481       |
| The quality of the food and hygiene maintenance in the hostel mess and canteen/cafeteria.                   | 0        | 4        | 25       | 39        | 454       |

Date: 24.03.22

The institution provides special training for slow learners and motivates the fast learners to excel in their career.

The classrooms, laboratories, library are spacious, well maintained and fully equipped with appropriate resources.