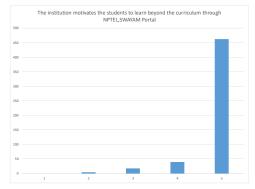

#### TOTAL FEEDBACK SUBMITTED

522

|                                                                                                             | Number   | Number   | Number   | Number    |           |
|-------------------------------------------------------------------------------------------------------------|----------|----------|----------|-----------|-----------|
|                                                                                                             | of       | of       | of       | of        | Number of |
|                                                                                                             | students | students | students | students  | students  |
|                                                                                                             | Marked-  | Marked-  | Marked-  | Marked-   | Marked -  |
| Questions                                                                                                   | Poor     | Fair     | Good     | Very Good | Excellent |
| The curriculum and syllabi are at par with the industry requirements.                                       | 0        | 1        | 35       | 49        | 437       |
| The institution provides special training for slow learners and motivates the fast learners to excel in the | 0        | 2        | 25       | 42        | 453       |
| The institution motivates the students to learn beyond the curriculum through NPTEL, SWAYAM portal          | 0        | 4        | 17       | 39        | 462       |
| The classrooms, laboratories, library are spacious, well maintained and fully equipped with appropriate     | 0        | 1        | 27       | 39        | 455       |
| The faculty make use of ICT enabled tools like Google classroom, LMS, NPTEL lectures and LCD                |          |          |          |           |           |
| projectors for better teaching learning experience.                                                         | 0        | 6        | 22       | 33        | 461       |
| The institution provides the students capability and skill enhancement programs at regular intervals.       | 0        | 1        | 7        | 27        | 455       |
| Common rooms for boys and girls are available with adequate facilities.                                     | 0        | 1        | 19       | 27        | 475       |
| Quality of the teaching by the faculty members and support extended by them towards the overall             |          |          |          |           |           |
| development of the students.                                                                                | 0        | 0        | 19       | 24        | 479       |
| The conduct of examinations and evaluation system (both internal and external exams) is effective           | 0        | 1        | 17       | 23        | 481       |
| The quality of the food and hygiene maintenance in the hostel mess and canteen/cafeteria.                   | 0        | 4        | 25       | 39        | 454       |

The institution motivates the students to learn beyond the curriculum

NPTEL, SWAYAM portal.

The faculty make use of ICT enabled tools like Google classroom, LMS, NPTE lectures and LCD projectors for better teaching learning experience.

through

(Approved by AICTE, New Delhi, Affiliated to Anna University Chennai & Accredited by TATA Consultancy Services TCS, Accredited by TBA, New Delhi)

DEPARTMENT OF COMPUTER SCIENCE AND ENGINEERING

Students Feedback Analysis report - Academic year:2021-2022