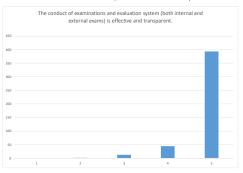

Common rooms for boys and girls are available with adequate facilities.

The conduct of examinations and evaluation system (both internal and external exams) is effective and transparent.

(Approved by ALCTE, New Delhi, Affiliated to Anna University Chennai & Accredited by TATA Consultancy Services TCS, Accredited by TBA, New Delhi)
DEPARTMENT OF COMPUTER SCIENCE AND ENGINEERING
Students Feedback Analysis report - Academic year:2021-2022