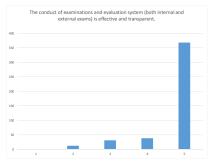

#### TOTAL FEEDBACK SUBMITTED

522

|                                                                                                             | Number   | Number   | Number   | Number    |           |
|-------------------------------------------------------------------------------------------------------------|----------|----------|----------|-----------|-----------|
|                                                                                                             | of       | of       | of       | of        | Number of |
|                                                                                                             | students | students | students | students  | students  |
|                                                                                                             | Marked-  | Marked-  | Marked-  | Marked-   | Marked -  |
| Questions                                                                                                   | Poor     | Fair     | Good     | Very Good | Excellent |
| The curriculum and syllabi are at par with the industry requirements.                                       | 0        | 1        | 35       | 49        | 437       |
| The institution provides special training for slow learners and motivates the fast learners to excel in the | 0        | 2        | 25       | 42        | 453       |
| The institution motivates the students to learn beyond the curriculum through NPTEL, SWAYAM portal          | 0        | 4        | 17       | 39        | 462       |
| The classrooms, laboratories, library are spacious, well maintained and fully equipped with appropriate     | 0        | 1        | 27       | 39        | 455       |
| The faculty make use of ICT enabled tools like Google classroom, LMS, NPTEL lectures and LCD                |          |          |          |           |           |
| projectors for better teaching learning experience.                                                         | 0        | 6        | 22       | 33        | 461       |
| The institution provides the students capability and skill enhancement programs at regular intervals.       | 0        | 1        | 7        | 27        | 455       |
| Common rooms for boys and girls are available with adequate facilities.                                     | 0        | 1        | 19       | 27        | 475       |
| Quality of the teaching by the faculty members and support extended by them towards the overall             |          |          |          |           |           |
| development of the students.                                                                                | 0        | 0        | 19       | 24        | 479       |
| The conduct of examinations and evaluation system (both internal and external exams) is effective           | 0        | 1        | 17       | 23        | 481       |
| The quality of the food and hygiene maintenance in the hostel mess and canteen/cafeteria.                   | 0        | 4        | 25       | 39        | 454       |

Common rooms for boys and girls are available with adequate facilities.

The conduct of examinations and evaluation system (both internal and external exams) is effective and transparent.

(Approved by ALCTE, New Delhi, Affiliated to Anna University Chennai & Accredited by TATA Consultancy Services TCS, Accredited by TBA, New Delhi)
DEPARTMENT OF COMPUTER SCIENCE AND ENGINEERING
Students Feedback Analysis report - Academic year:2021-2022