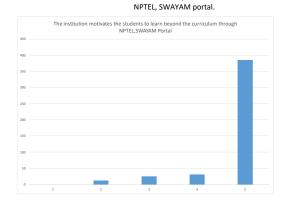

#### TOTAL FEEDBACK SUBMITTED

522

|                                                                                                             | Number   | Number   | Number   | Number    |           |
|-------------------------------------------------------------------------------------------------------------|----------|----------|----------|-----------|-----------|
|                                                                                                             | of       | of       | of       | of        | Number of |
|                                                                                                             | students | students | students | students  | students  |
|                                                                                                             | Marked-  | Marked-  | Marked-  | Marked-   | Marked -  |
| Questions                                                                                                   | Poor     | Fair     | Good     | Very Good | Excellent |
| The curriculum and syllabi are at par with the industry requirements.                                       | 0        | 1        | 35       | 49        | 437       |
| The institution provides special training for slow learners and motivates the fast learners to excel in the | 0        | 2        | 25       | 42        | 453       |
| The institution motivates the students to learn beyond the curriculum through NPTEL, SWAYAM portal          | 0        | 4        | 17       | 39        | 462       |
| The classrooms, laboratories, library are spacious, well maintained and fully equipped with appropriate     | 0        | 1        | 27       | 39        | 455       |
| The faculty make use of ICT enabled tools like Google classroom, LMS, NPTEL lectures and LCD                |          |          |          |           |           |
| projectors for better teaching learning experience.                                                         | 0        | 6        | 22       | 33        | 461       |
| The institution provides the students capability and skill enhancement programs at regular intervals.       | 0        | 1        | 7        | 27        | 455       |
| Common rooms for boys and girls are available with adequate facilities.                                     | 0        | 1        | 19       | 27        | 475       |
| Quality of the teaching by the faculty members and support extended by them towards the overall             |          |          |          |           |           |
| development of the students.                                                                                | 0        | 0        | 19       | 24        | 479       |
| The conduct of examinations and evaluation system (both internal and external exams) is effective           | 0        | 1        | 17       | 23        | 481       |
| The quality of the food and hygiene maintenance in the hostel mess and canteen/cafeteria.                   | 0        | 4        | 25       | 39        | 454       |