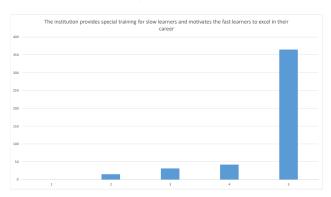

#### TOTAL FEEDBACK SUBMITTED

522

|                                                                                                             | Number   | Number   | Number   | Number    |           |
|-------------------------------------------------------------------------------------------------------------|----------|----------|----------|-----------|-----------|
|                                                                                                             | of       | of       | of       | of        | Number of |
|                                                                                                             | students | students | students | students  | students  |
|                                                                                                             | Marked-  | Marked-  | Marked-  | Marked-   | Marked -  |
| Questions                                                                                                   | Poor     | Fair     | Good     | Very Good | Excellent |
| The curriculum and syllabi are at par with the industry requirements.                                       | 0        | 1        | 35       | 49        | 437       |
| The institution provides special training for slow learners and motivates the fast learners to excel in the | 0        | 2        | 25       | 42        | 453       |
| The institution motivates the students to learn beyond the curriculum through NPTEL, SWAYAM portal          | 0        | 4        | 17       | 39        | 462       |
| The classrooms, laboratories, library are spacious, well maintained and fully equipped with appropriate     | 0        | 1        | 27       | 39        | 455       |
| The faculty make use of ICT enabled tools like Google classroom, LMS, NPTEL lectures and LCD                |          |          |          |           |           |
| projectors for better teaching learning experience.                                                         | 0        | 6        | 22       | 33        | 461       |
| The institution provides the students capability and skill enhancement programs at regular intervals.       | 0        | 1        | 7        | 27        | 455       |
| Common rooms for boys and girls are available with adequate facilities.                                     | 0        | 1        | 19       | 27        | 475       |
| Quality of the teaching by the faculty members and support extended by them towards the overall             |          |          |          |           |           |
| development of the students.                                                                                | 0        | 0        | 19       | 24        | 479       |
| The conduct of examinations and evaluation system (both internal and external exams) is effective           | 0        | 1        | 17       | 23        | 481       |
| The quality of the food and hygiene maintenance in the hostel mess and canteen/cafeteria.                   | 0        | 4        | 25       | 39        | 454       |