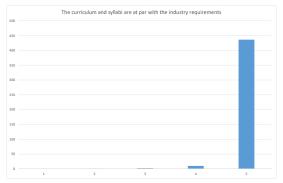

#### TOTAL FEEDBACK SUBMITTED

522

|                                                                                                             | Number   | Number   | Number   | Number    |           |
|-------------------------------------------------------------------------------------------------------------|----------|----------|----------|-----------|-----------|
|                                                                                                             | of       | of       | of       | of        | Number of |
|                                                                                                             | students | students | students | students  | students  |
|                                                                                                             | Marked-  | Marked-  | Marked-  | Marked-   | Marked -  |
| Questions                                                                                                   | Poor     | Fair     | Good     | Very Good | Excellent |
| The curriculum and syllabi are at par with the industry requirements.                                       | 0        | 1        | 35       | 49        | 437       |
| The institution provides special training for slow learners and motivates the fast learners to excel in the | 0        | 2        | 25       | 42        | 453       |
| The institution motivates the students to learn beyond the curriculum through NPTEL, SWAYAM portal          | 0        | 4        | 17       | 39        | 462       |
| The classrooms, laboratories, library are spacious, well maintained and fully equipped with appropriate     | 0        | 1        | 27       | 39        | 455       |
| The faculty make use of ICT enabled tools like Google classroom, LMS, NPTEL lectures and LCD                |          |          |          |           |           |
| projectors for better teaching learning experience.                                                         | 0        | 6        | 22       | 33        | 461       |
| The institution provides the students capability and skill enhancement programs at regular intervals.       | 0        | 1        | 7        | 27        | 455       |
| Common rooms for boys and girls are available with adequate facilities.                                     | 0        | 1        | 19       | 27        | 475       |
| Quality of the teaching by the faculty members and support extended by them towards the overall             |          |          |          |           |           |
| development of the students.                                                                                | 0        | 0        | 19       | 24        | 479       |
| The conduct of examinations and evaluation system (both internal and external exams) is effective           | 0        | 1        | 17       | 23        | 481       |
| The quality of the food and hygiene maintenance in the hostel mess and canteen/cafeteria.                   | 0        | 4        | 25       | 39        | 454       |