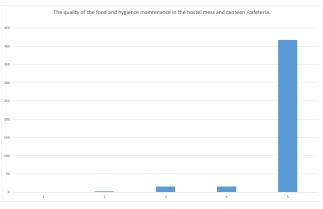

#### TOTAL FEEDBACK SUBMITTED

522

|                                                                                                             | Number   | Number   | Number   | Number    |           |
|-------------------------------------------------------------------------------------------------------------|----------|----------|----------|-----------|-----------|
|                                                                                                             | of       | of       | of       | of        | Number of |
|                                                                                                             | students | students | students | students  | students  |
|                                                                                                             | Marked-  | Marked-  | Marked-  | Marked-   | Marked -  |
| Questions                                                                                                   | Poor     | Fair     | Good     | Very Good | Excellent |
| The curriculum and syllabi are at par with the industry requirements.                                       | 0        | 1        | 35       | 49        | 437       |
| The institution provides special training for slow learners and motivates the fast learners to excel in the | 0        | 2        | 25       | 42        | 453       |
| The institution motivates the students to learn beyond the curriculum through NPTEL, SWAYAM portal          | 0        | 4        | 17       | 39        | 462       |
| The classrooms, laboratories, library are spacious, well maintained and fully equipped with appropriate     | 0        | 1        | 27       | 39        | 455       |
| The faculty make use of ICT enabled tools like Google classroom, LMS, NPTEL lectures and LCD                |          |          |          |           |           |
| projectors for better teaching learning experience.                                                         | 0        | 6        | 22       | 33        | 461       |
| The institution provides the students capability and skill enhancement programs at regular intervals.       | 0        | 1        | 7        | 27        | 455       |
| Common rooms for boys and girls are available with adequate facilities.                                     | 0        | 1        | 19       | 27        | 475       |
| Quality of the teaching by the faculty members and support extended by them towards the overall             |          |          |          |           |           |
| development of the students.                                                                                | 0        | 0        | 19       | 24        | 479       |
| The conduct of examinations and evaluation system (both internal and external exams) is effective           | 0        | 1        | 17       | 23        | 481       |
| The quality of the food and hygiene maintenance in the hostel mess and canteen/cafeteria.                   | 0        | 4        | 25       | 39        | 454       |

Date: 24.03.22

The quality of the food and hygiene maintenance in the hostel mess and canteen/cafeteria.

M. forested

PRINCIPAL

(Approved by ALCTE, New Delhi, Affiliated to Anna University Chennai & Accredited by TATA Consultancy Services TCS, Accredited by TBA, New Delhi)
DEPARTMENT OF COMPUTER SCIENCE AND ENGINEERING
Students Feedback Analysis report - Academic year:2020-2021