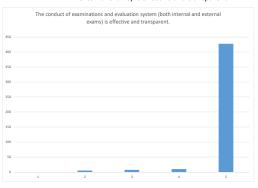

#### TOTAL FEEDBACK SUBMITTED

522

|                                                                                                             | Number   | Number   | Number   | Number    |           |
|-------------------------------------------------------------------------------------------------------------|----------|----------|----------|-----------|-----------|
|                                                                                                             | of       | of       | of       | of        | Number of |
|                                                                                                             | students | students | students | students  | students  |
|                                                                                                             | Marked-  | Marked-  | Marked-  | Marked-   | Marked -  |
| Questions                                                                                                   | Poor     | Fair     | Good     | Very Good | Excellent |
| The curriculum and syllabi are at par with the industry requirements.                                       | 0        | 1        | 35       | 49        | 437       |
| The institution provides special training for slow learners and motivates the fast learners to excel in the | 0        | 2        | 25       | 42        | 453       |
| The institution motivates the students to learn beyond the curriculum through NPTEL, SWAYAM portal          | 0        | 4        | 17       | 39        | 462       |
| The classrooms, laboratories, library are spacious, well maintained and fully equipped with appropriate     | 0        | 1        | 27       | 39        | 455       |
| The faculty make use of ICT enabled tools like Google classroom, LMS, NPTEL lectures and LCD                |          |          |          |           |           |
| projectors for better teaching learning experience.                                                         | 0        | 6        | 22       | 33        | 461       |
| The institution provides the students capability and skill enhancement programs at regular intervals.       | 0        | 1        | 7        | 27        | 455       |
| Common rooms for boys and girls are available with adequate facilities.                                     | 0        | 1        | 19       | 27        | 475       |
| Quality of the teaching by the faculty members and support extended by them towards the overall             |          |          |          |           |           |
| development of the students.                                                                                | 0        | 0        | 19       | 24        | 479       |
| The conduct of examinations and evaluation system (both internal and external exams) is effective           | 0        | 1        | 17       | 23        | 481       |
| The quality of the food and hygiene maintenance in the hostel mess and canteen/cafeteria.                   | 0        | 4        | 25       | 39        | 454       |

Common rooms for boys and girls are available with adequate facilities.

The conduct of examinations and evaluation system (both internal and external exams) is effective and transparent.

(Approved by ALCTE, New Delhi, Affiliated to Anna University Chennai & Accredited by TATA Consultancy Services TCS, Accredited by TBA, New Delhi)
DEPARTMENT OF COMPUTER SCIENCE AND ENGINEERING
Students Feedback Analysis report - Academic year:2021-2022