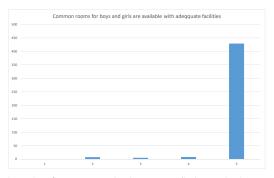

#### TOTAL FEEDBACK SUBMITTED

522

|                                                                                                             | Number   | Number   | Number   | Number    |           |
|-------------------------------------------------------------------------------------------------------------|----------|----------|----------|-----------|-----------|
|                                                                                                             | of       | of       | of       | of        | Number of |
|                                                                                                             | students | students | students | students  | students  |
|                                                                                                             | Marked-  | Marked-  | Marked-  | Marked-   | Marked -  |
| Questions                                                                                                   | Poor     | Fair     | Good     | Very Good | Excellent |
| The curriculum and syllabi are at par with the industry requirements.                                       | 0        | 1        | 35       | 49        | 437       |
| The institution provides special training for slow learners and motivates the fast learners to excel in the | 0        | 2        | 25       | 42        | 453       |
| The institution motivates the students to learn beyond the curriculum through NPTEL, SWAYAM portal          | 0        | 4        | 17       | 39        | 462       |
| The classrooms, laboratories, library are spacious, well maintained and fully equipped with appropriate     | 0        | 1        | 27       | 39        | 455       |
| The faculty make use of ICT enabled tools like Google classroom, LMS, NPTEL lectures and LCD                |          |          |          |           |           |
| projectors for better teaching learning experience.                                                         | 0        | 6        | 22       | 33        | 461       |
| The institution provides the students capability and skill enhancement programs at regular intervals.       | 0        | 1        | 7        | 27        | 455       |
| Common rooms for boys and girls are available with adequate facilities.                                     | 0        | 1        | 19       | 27        | 475       |
| Quality of the teaching by the faculty members and support extended by them towards the overall             |          |          |          |           |           |
| development of the students.                                                                                | 0        | 0        | 19       | 24        | 479       |
| The conduct of examinations and evaluation system (both internal and external exams) is effective           | 0        | 1        | 17       | 23        | 481       |
| The quality of the food and hygiene maintenance in the hostel mess and canteen/cafeteria.                   | 0        | 4        | 25       | 39        | 454       |

Common rooms for boys and girls are available with adequate facilities.

The conduct of examinations and evaluation system (both internal and external exams) is effective and transparent.

(Approved by ALCTE, New Delhi, Affiliated to Anna University Chennai & Accredited by TATA Consultancy Services TCS, Accredited by TBA, New Delhi)
DEPARTMENT OF COMPUTER SCIENCE AND ENGINEERING
Students Feedback Analysis report - Academic year:2021-2022