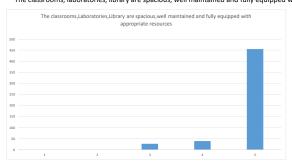

#### TOTAL FEEDBACK SUBMITTED

522

|                                                                                                             | Number   | Number   | Number   | Number    |           |
|-------------------------------------------------------------------------------------------------------------|----------|----------|----------|-----------|-----------|
|                                                                                                             | of       | of       | of       | of        | Number of |
|                                                                                                             | students | students | students | students  | students  |
|                                                                                                             | Marked-  | Marked-  | Marked-  | Marked-   | Marked -  |
| Questions                                                                                                   | Poor     | Fair     | Good     | Very Good | Excellent |
| The curriculum and syllabi are at par with the industry requirements.                                       | 0        | 1        | 35       | 49        | 437       |
| The institution provides special training for slow learners and motivates the fast learners to excel in the | 0        | 2        | 25       | 42        | 453       |
| The institution motivates the students to learn beyond the curriculum through NPTEL, SWAYAM portal          | 0        | 4        | 17       | 39        | 462       |
| The classrooms, laboratories, library are spacious, well maintained and fully equipped with appropriate     | 0        | 1        | 27       | 39        | 455       |
| The faculty make use of ICT enabled tools like Google classroom, LMS, NPTEL lectures and LCD                |          |          |          |           |           |
| projectors for better teaching learning experience.                                                         | 0        | 6        | 22       | 33        | 461       |
| The institution provides the students capability and skill enhancement programs at regular intervals.       | 0        | 1        | 7        | 27        | 455       |
| Common rooms for boys and girls are available with adequate facilities.                                     | 0        | 1        | 19       | 27        | 475       |
| Quality of the teaching by the faculty members and support extended by them towards the overall             |          |          |          |           |           |
| development of the students.                                                                                | 0        | 0        | 19       | 24        | 479       |
| The conduct of examinations and evaluation system (both internal and external exams) is effective           | 0        | 1        | 17       | 23        | 481       |
| The quality of the food and hygiene maintenance in the hostel mess and canteen/cafeteria.                   | 0        | 4        | 25       | 39        | 454       |

Date: 24.03.22

The institution provides special training for slow learners and motivates the fast learners to excel in their career.

The classrooms, laboratories, library are spacious, well maintained and fully equipped with appropriate resources.