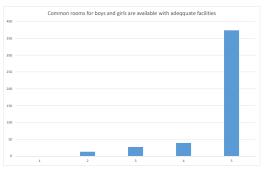

Common rooms for boys and girls are available with adequate facilities.

The conduct of examinations and evaluation system (both internal and external exams) is effective and transparent.

(Approved by ALCTE, New Delhi, Affiliated to Anna University Chennai & Accredited by TATA Consultancy Services TCS, Accredited by TBA, New Delhi)
DEPARTMENT OF COMPUTER SCIENCE AND ENGINEERING
Students Feedback Analysis report - Academic year:2021-2022

#### TOTAL FEEDBACK SUBMITTED

522

|                                                                                                             | Number   | Number   | Number   | Number    |           |
|-------------------------------------------------------------------------------------------------------------|----------|----------|----------|-----------|-----------|
|                                                                                                             | of       | of       | of       | of        | Number of |
|                                                                                                             | students | students | students | students  | students  |
|                                                                                                             | Marked-  | Marked-  | Marked-  | Marked-   | Marked -  |
| Questions                                                                                                   | Poor     | Fair     | Good     | Very Good | Excellent |
| The curriculum and syllabi are at par with the industry requirements.                                       | 0        | 1        | 35       | 49        | 437       |
| The institution provides special training for slow learners and motivates the fast learners to excel in the | 0        | 2        | 25       | 42        | 453       |
| The institution motivates the students to learn beyond the curriculum through NPTEL, SWAYAM portal          | 0        | 4        | 17       | 39        | 462       |
| The classrooms, laboratories, library are spacious, well maintained and fully equipped with appropriate     | 0        | 1        | 27       | 39        | 455       |
| The faculty make use of ICT enabled tools like Google classroom, LMS, NPTEL lectures and LCD                |          |          |          |           |           |
| projectors for better teaching learning experience.                                                         | 0        | 6        | 22       | 33        | 461       |
| The institution provides the students capability and skill enhancement programs at regular intervals.       | 0        | 1        | 7        | 27        | 455       |
| Common rooms for boys and girls are available with adequate facilities.                                     | 0        | 1        | 19       | 27        | 475       |
| Quality of the teaching by the faculty members and support extended by them towards the overall             |          |          |          |           |           |
| development of the students.                                                                                | 0        | 0        | 19       | 24        | 479       |
| The conduct of examinations and evaluation system (both internal and external exams) is effective           | 0        | 1        | 17       | 23        | 481       |
| The quality of the food and hygiene maintenance in the hostel mess and canteen/cafeteria.                   | 0        | 4        | 25       | 39        | 454       |