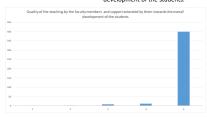

Date: 24.03.22

The institution provides the students capability and skill enhancement programs at regular intervals.

Quality of the teaching by the faculty members and support extended by them towards the overall development of the students.