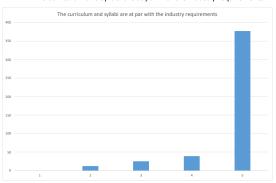

#### TOTAL FEEDBACK SUBMITTED

522

|                                                                                                             | Number   | Number   | Number   | Number    |           |
|-------------------------------------------------------------------------------------------------------------|----------|----------|----------|-----------|-----------|
|                                                                                                             | of       | of       | of       | of        | Number of |
|                                                                                                             | students | students | students | students  | students  |
|                                                                                                             | Marked-  | Marked-  | Marked-  | Marked-   | Marked -  |
| Questions                                                                                                   | Poor     | Fair     | Good     | Very Good | Excellent |
| The curriculum and syllabi are at par with the industry requirements.                                       | 0        | 1        | 35       | 49        | 437       |
| The institution provides special training for slow learners and motivates the fast learners to excel in the | 0        | 2        | 25       | 42        | 453       |
| The institution motivates the students to learn beyond the curriculum through NPTEL, SWAYAM portal          | 0        | 4        | 17       | 39        | 462       |
| The classrooms, laboratories, library are spacious, well maintained and fully equipped with appropriate     | 0        | 1        | 27       | 39        | 455       |
| The faculty make use of ICT enabled tools like Google classroom, LMS, NPTEL lectures and LCD                |          |          |          |           |           |
| projectors for better teaching learning experience.                                                         | 0        | 6        | 22       | 33        | 461       |
| The institution provides the students capability and skill enhancement programs at regular intervals.       | 0        | 1        | 7        | 27        | 455       |
| Common rooms for boys and girls are available with adequate facilities.                                     | 0        | 1        | 19       | 27        | 475       |
| Quality of the teaching by the faculty members and support extended by them towards the overall             |          |          |          |           |           |
| development of the students.                                                                                | 0        | 0        | 19       | 24        | 479       |
| The conduct of examinations and evaluation system (both internal and external exams) is effective           | 0        | 1        | 17       | 23        | 481       |
| The quality of the food and hygiene maintenance in the hostel mess and canteen/cafeteria.                   | 0        | 4        | 25       | 39        | 454       |