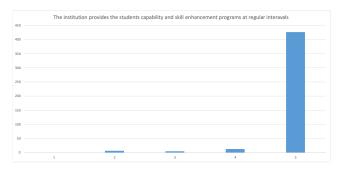

#### TOTAL FEEDBACK SUBMITTED

522

|                                                                                                             | Number   | Number   | Number   | Number    |           |
|-------------------------------------------------------------------------------------------------------------|----------|----------|----------|-----------|-----------|
|                                                                                                             | of       | of       | of       | of        | Number of |
|                                                                                                             | students | students | students | students  | students  |
|                                                                                                             | Marked-  | Marked-  | Marked-  | Marked-   | Marked -  |
| Questions                                                                                                   | Poor     | Fair     | Good     | Very Good | Excellent |
| The curriculum and syllabi are at par with the industry requirements.                                       | 0        | 1        | 35       | 49        | 437       |
| The institution provides special training for slow learners and motivates the fast learners to excel in the | 0        | 2        | 25       | 42        | 453       |
| The institution motivates the students to learn beyond the curriculum through NPTEL, SWAYAM portal          | 0        | 4        | 17       | 39        | 462       |
| The classrooms, laboratories, library are spacious, well maintained and fully equipped with appropriate     | 0        | 1        | 27       | 39        | 455       |
| The faculty make use of ICT enabled tools like Google classroom, LMS, NPTEL lectures and LCD                |          |          |          |           |           |
| projectors for better teaching learning experience.                                                         | 0        | 6        | 22       | 33        | 461       |
| The institution provides the students capability and skill enhancement programs at regular intervals.       | 0        | 1        | 7        | 27        | 455       |
| Common rooms for boys and girls are available with adequate facilities.                                     | 0        | 1        | 19       | 27        | 475       |
| Quality of the teaching by the faculty members and support extended by them towards the overall             |          |          |          |           |           |
| development of the students.                                                                                | 0        | 0        | 19       | 24        | 479       |
| The conduct of examinations and evaluation system (both internal and external exams) is effective           | 0        | 1        | 17       | 23        | 481       |
| The quality of the food and hygiene maintenance in the hostel mess and canteen/cafeteria.                   | 0        | 4        | 25       | 39        | 454       |

Date: 24.03.22

The institution provides the students capability and skill enhancement programs at regular intervals.

Quality of the teaching by the faculty members and support extended by them towards the overall development of the students.