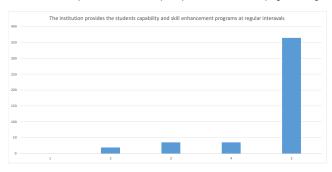

#### TOTAL FEEDBACK SUBMITTED

522

|                                                                                                             | Number   | Number   | Number   | Number    |           |
|-------------------------------------------------------------------------------------------------------------|----------|----------|----------|-----------|-----------|
|                                                                                                             | of       | of       | of       | of        | Number of |
|                                                                                                             | students | students | students | students  | students  |
|                                                                                                             | Marked-  | Marked-  | Marked-  | Marked-   | Marked -  |
| Questions                                                                                                   | Poor     | Fair     | Good     | Very Good | Excellent |
| The curriculum and syllabi are at par with the industry requirements.                                       | 0        | 1        | 35       | 49        | 437       |
| The institution provides special training for slow learners and motivates the fast learners to excel in the | 0        | 2        | 25       | 42        | 453       |
| The institution motivates the students to learn beyond the curriculum through NPTEL, SWAYAM portal          | 0        | 4        | 17       | 39        | 462       |
| The classrooms, laboratories, library are spacious, well maintained and fully equipped with appropriate     | 0        | 1        | 27       | 39        | 455       |
| The faculty make use of ICT enabled tools like Google classroom, LMS, NPTEL lectures and LCD                |          |          |          |           |           |
| projectors for better teaching learning experience.                                                         | 0        | 6        | 22       | 33        | 461       |
| The institution provides the students capability and skill enhancement programs at regular intervals.       | 0        | 1        | 7        | 27        | 455       |
| Common rooms for boys and girls are available with adequate facilities.                                     | 0        | 1        | 19       | 27        | 475       |
| Quality of the teaching by the faculty members and support extended by them towards the overall             |          |          |          |           |           |
| development of the students.                                                                                | 0        | 0        | 19       | 24        | 479       |
| The conduct of examinations and evaluation system (both internal and external exams) is effective           | 0        | 1        | 17       | 23        | 481       |
| The quality of the food and hygiene maintenance in the hostel mess and canteen/cafeteria.                   | 0        | 4        | 25       | 39        | 454       |

Date: 24.03.22

The institution provides the students capability and skill enhancement programs at regular intervals.

Quality of the teaching by the faculty members and support extended by them towards the overall development of the students.