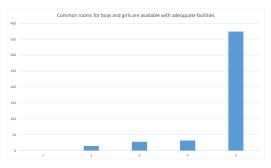

#### TOTAL FEEDBACK SUBMITTED

522

|                                                                                                             | Number   | Number   | Number   | Number    |           |
|-------------------------------------------------------------------------------------------------------------|----------|----------|----------|-----------|-----------|
|                                                                                                             | of       | of       | of       | of        | Number of |
|                                                                                                             | students | students | students | students  | students  |
|                                                                                                             | Marked-  | Marked-  | Marked-  | Marked-   | Marked -  |
| Questions                                                                                                   | Poor     | Fair     | Good     | Very Good | Excellent |
| The curriculum and syllabi are at par with the industry requirements.                                       | 0        | 1        | 35       | 49        | 437       |
| The institution provides special training for slow learners and motivates the fast learners to excel in the | 0        | 2        | 25       | 42        | 453       |
| The institution motivates the students to learn beyond the curriculum through NPTEL, SWAYAM portal          | 0        | 4        | 17       | 39        | 462       |
| The classrooms, laboratories, library are spacious, well maintained and fully equipped with appropriate     | 0        | 1        | 27       | 39        | 455       |
| The faculty make use of ICT enabled tools like Google classroom, LMS, NPTEL lectures and LCD                |          |          |          |           |           |
| projectors for better teaching learning experience.                                                         | 0        | 6        | 22       | 33        | 461       |
| The institution provides the students capability and skill enhancement programs at regular intervals.       | 0        | 1        | 7        | 27        | 455       |
| Common rooms for boys and girls are available with adequate facilities.                                     | 0        | 1        | 19       | 27        | 475       |
| Quality of the teaching by the faculty members and support extended by them towards the overall             |          |          |          |           |           |
| development of the students.                                                                                | 0        | 0        | 19       | 24        | 479       |
| The conduct of examinations and evaluation system (both internal and external exams) is effective           | 0        | 1        | 17       | 23        | 481       |
| The quality of the food and hygiene maintenance in the hostel mess and canteen/cafeteria.                   | 0        | 4        | 25       | 39        | 454       |

Common rooms for boys and girls are available with adequate facilities.

The conduct of examinations and evaluation system (both internal and external exams) is effective and transparent.

(Approved by ALCTE, New Delhi, Affiliated to Anna University Chennai & Accredited by TATA Consultancy Services TCS, Accredited by TBA, New Delhi)
DEPARTMENT OF COMPUTER SCIENCE AND ENGINEERING
Students Feedback Analysis report - Academic year:2021-2022