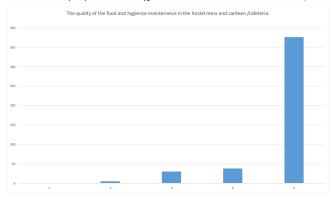

#### TOTAL FEEDBACK SUBMITTED

522

|                                                                                                             | Number   | Number   | Number   | Number    |           |
|-------------------------------------------------------------------------------------------------------------|----------|----------|----------|-----------|-----------|
|                                                                                                             | of       | of       | of       | of        | Number of |
|                                                                                                             | students | students | students | students  | students  |
|                                                                                                             | Marked-  | Marked-  | Marked-  | Marked-   | Marked -  |
| Questions                                                                                                   | Poor     | Fair     | Good     | Very Good | Excellent |
| The curriculum and syllabi are at par with the industry requirements.                                       | 0        | 1        | 35       | 49        | 437       |
| The institution provides special training for slow learners and motivates the fast learners to excel in the | 0        | 2        | 25       | 42        | 453       |
| The institution motivates the students to learn beyond the curriculum through NPTEL, SWAYAM portal          | 0        | 4        | 17       | 39        | 462       |
| The classrooms, laboratories, library are spacious, well maintained and fully equipped with appropriate     | 0        | 1        | 27       | 39        | 455       |
| The faculty make use of ICT enabled tools like Google classroom, LMS, NPTEL lectures and LCD                |          |          |          |           |           |
| projectors for better teaching learning experience.                                                         | 0        | 6        | 22       | 33        | 461       |
| The institution provides the students capability and skill enhancement programs at regular intervals.       | 0        | 1        | 7        | 27        | 455       |
| Common rooms for boys and girls are available with adequate facilities.                                     | 0        | 1        | 19       | 27        | 475       |
| Quality of the teaching by the faculty members and support extended by them towards the overall             |          |          |          |           |           |
| development of the students.                                                                                | 0        | 0        | 19       | 24        | 479       |
| The conduct of examinations and evaluation system (both internal and external exams) is effective           | 0        | 1        | 17       | 23        | 481       |
| The quality of the food and hygiene maintenance in the hostel mess and canteen/cafeteria.                   | 0        | 4        | 25       | 39        | 454       |

Date: 24.03.22

The quality of the food and hygiene maintenance in the hostel mess and canteen/cafeteria.

M. forested

PRINCIPAL

(Approved by ALCTE, New Delhi, Affiliated to Anna University Chennai & Accredited by TATA Consultancy Services TCS, Accredited by TBA, New Delhi)
DEPARTMENT OF COMPUTER SCIENCE AND ENGINEERING
Students Feedback Analysis report - Academic year:2020-2021