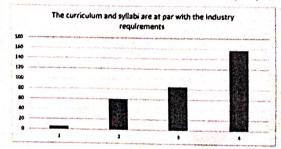

Date: 24/3/23

| TOTAL FEEDBACK SUBMITTED                                                                                                                                                                                                                                                                                                                                                                                                                                                                                                                                                                                                                                                                                                                                                                                                                                                                                                                                                                                                                                                                                                                                                                                                                                                                                                                                                                                                                                                                                                                                                                                                                                                                                                                                                                                                                                                                                                                                                                                                                                                                                                       | 310                                      |                                      |                                          |                                               |                                                |
|--------------------------------------------------------------------------------------------------------------------------------------------------------------------------------------------------------------------------------------------------------------------------------------------------------------------------------------------------------------------------------------------------------------------------------------------------------------------------------------------------------------------------------------------------------------------------------------------------------------------------------------------------------------------------------------------------------------------------------------------------------------------------------------------------------------------------------------------------------------------------------------------------------------------------------------------------------------------------------------------------------------------------------------------------------------------------------------------------------------------------------------------------------------------------------------------------------------------------------------------------------------------------------------------------------------------------------------------------------------------------------------------------------------------------------------------------------------------------------------------------------------------------------------------------------------------------------------------------------------------------------------------------------------------------------------------------------------------------------------------------------------------------------------------------------------------------------------------------------------------------------------------------------------------------------------------------------------------------------------------------------------------------------------------------------------------------------------------------------------------------------|------------------------------------------|--------------------------------------|------------------------------------------|-----------------------------------------------|------------------------------------------------|
| Questions<br>The curriculum and syllabi are at par with the industry requirements.                                                                                                                                                                                                                                                                                                                                                                                                                                                                                                                                                                                                                                                                                                                                                                                                                                                                                                                                                                                                                                                                                                                                                                                                                                                                                                                                                                                                                                                                                                                                                                                                                                                                                                                                                                                                                                                                                                                                                                                                                                             | Number of<br>students<br>Marked-<br>Poor | Number of<br>students<br>Marked-Fair | Number of<br>students<br>Marked-<br>Good | Number of<br>students<br>Marked-<br>Very Good | Number of<br>students<br>Marked -<br>Excellent |
| The institution provides special training for alow loss and the initial state of the second state of the s | 2                                        | 6                                    | 60                                       | 85                                            | 157                                            |
| The institution provides special training for slow learners and motivates the fast learners to excel in their career.                                                                                                                                                                                                                                                                                                                                                                                                                                                                                                                                                                                                                                                                                                                                                                                                                                                                                                                                                                                                                                                                                                                                                                                                                                                                                                                                                                                                                                                                                                                                                                                                                                                                                                                                                                                                                                                                                                                                                                                                          | 1                                        | 4                                    | 63                                       | 70                                            | 172                                            |
| The institution motivates the students to learn beyond the curriculum through NPTEL, SWAYAM portal.                                                                                                                                                                                                                                                                                                                                                                                                                                                                                                                                                                                                                                                                                                                                                                                                                                                                                                                                                                                                                                                                                                                                                                                                                                                                                                                                                                                                                                                                                                                                                                                                                                                                                                                                                                                                                                                                                                                                                                                                                            | 0                                        | 5                                    | 45                                       | 90                                            | 170                                            |
| The classrooms, laboratories, library are spacious, well maintained and fully equipped with appropriate resources.                                                                                                                                                                                                                                                                                                                                                                                                                                                                                                                                                                                                                                                                                                                                                                                                                                                                                                                                                                                                                                                                                                                                                                                                                                                                                                                                                                                                                                                                                                                                                                                                                                                                                                                                                                                                                                                                                                                                                                                                             | 1                                        | 6                                    | 41                                       | 86                                            | 176                                            |
| The faculty make use of ICT enabled tools like Google classroom, LMS, NPTEL lectures and LCD projectors for better teaching learning experience.                                                                                                                                                                                                                                                                                                                                                                                                                                                                                                                                                                                                                                                                                                                                                                                                                                                                                                                                                                                                                                                                                                                                                                                                                                                                                                                                                                                                                                                                                                                                                                                                                                                                                                                                                                                                                                                                                                                                                                               | 2                                        | 6                                    | 45                                       | 93                                            | 164                                            |
| The institution provides the students capability and skill enhancement programs at regular intervals.                                                                                                                                                                                                                                                                                                                                                                                                                                                                                                                                                                                                                                                                                                                                                                                                                                                                                                                                                                                                                                                                                                                                                                                                                                                                                                                                                                                                                                                                                                                                                                                                                                                                                                                                                                                                                                                                                                                                                                                                                          | 1                                        | 6                                    | 45                                       |                                               | 2010                                           |
| Common rooms for boys and girls are available with adequate facilities.                                                                                                                                                                                                                                                                                                                                                                                                                                                                                                                                                                                                                                                                                                                                                                                                                                                                                                                                                                                                                                                                                                                                                                                                                                                                                                                                                                                                                                                                                                                                                                                                                                                                                                                                                                                                                                                                                                                                                                                                                                                        | 2                                        | 6                                    |                                          | 87                                            | 171                                            |
| Quality of the teaching by the faculty members and support extended by them towards the overall development of the students.                                                                                                                                                                                                                                                                                                                                                                                                                                                                                                                                                                                                                                                                                                                                                                                                                                                                                                                                                                                                                                                                                                                                                                                                                                                                                                                                                                                                                                                                                                                                                                                                                                                                                                                                                                                                                                                                                                                                                                                                   | 0                                        | 4                                    | 40                                       | 96<br>94                                      | 166<br>170                                     |
| The conduct of examinations and evaluation system (both internal and external exams) is effective and transparent.                                                                                                                                                                                                                                                                                                                                                                                                                                                                                                                                                                                                                                                                                                                                                                                                                                                                                                                                                                                                                                                                                                                                                                                                                                                                                                                                                                                                                                                                                                                                                                                                                                                                                                                                                                                                                                                                                                                                                                                                             | 0                                        | 5                                    | 43                                       | 92                                            | 170                                            |
| The quality of the food and hygiene maintenance in the hostel mess and canteen/cafeteria.                                                                                                                                                                                                                                                                                                                                                                                                                                                                                                                                                                                                                                                                                                                                                                                                                                                                                                                                                                                                                                                                                                                                                                                                                                                                                                                                                                                                                                                                                                                                                                                                                                                                                                                                                                                                                                                                                                                                                                                                                                      | 2                                        | 6                                    | 40                                       | 90                                            | 172                                            |

## The curriculum and syllabl are at par with the industry requirements.

The institution provides special training for slow learners and motivates the fast learners to excel in their career.

The institution motivates the students to learn beyond the curriculum through NPTEL, SWAYAM portal.