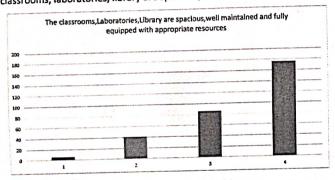

Date: 24/3/23

The classrooms, laboratories, library are spacious, well maintained and fully equipped with appropriate resources.

The institution provides the students capability and skill enhancement programs at regular intervals.

Date: 24/3/23

| TOTAL FEEDBACK SUBMITTED                                                                                                                                                                                                                                                                                                                                                                                                                                                                                                                                                                                                                                                                                                                                                                                                                                                                                                                                                                                                                                                                                                                                                                                                                                                                                                                                                                                                                                                                                                                                                                                                                                                                                                                                                                                                                                                                                                                                                                                                                                                                                                       | 310                                      |                                      |                                          |                                               |                                                |
|--------------------------------------------------------------------------------------------------------------------------------------------------------------------------------------------------------------------------------------------------------------------------------------------------------------------------------------------------------------------------------------------------------------------------------------------------------------------------------------------------------------------------------------------------------------------------------------------------------------------------------------------------------------------------------------------------------------------------------------------------------------------------------------------------------------------------------------------------------------------------------------------------------------------------------------------------------------------------------------------------------------------------------------------------------------------------------------------------------------------------------------------------------------------------------------------------------------------------------------------------------------------------------------------------------------------------------------------------------------------------------------------------------------------------------------------------------------------------------------------------------------------------------------------------------------------------------------------------------------------------------------------------------------------------------------------------------------------------------------------------------------------------------------------------------------------------------------------------------------------------------------------------------------------------------------------------------------------------------------------------------------------------------------------------------------------------------------------------------------------------------|------------------------------------------|--------------------------------------|------------------------------------------|-----------------------------------------------|------------------------------------------------|
| Questions<br>The curriculum and syllabi are at par with the industry requirements.                                                                                                                                                                                                                                                                                                                                                                                                                                                                                                                                                                                                                                                                                                                                                                                                                                                                                                                                                                                                                                                                                                                                                                                                                                                                                                                                                                                                                                                                                                                                                                                                                                                                                                                                                                                                                                                                                                                                                                                                                                             | Number of<br>students<br>Marked-<br>Poor | Number of<br>students<br>Marked-Fair | Number of<br>students<br>Marked-<br>Good | Number of<br>students<br>Marked-<br>Very Good | Number of<br>students<br>Marked -<br>Excellent |
| The institution provides special training for alow loss and the initial state of the second state of the s | 2                                        | 6                                    | 60                                       | 85                                            | 157                                            |
| The institution provides special training for slow learners and motivates the fast learners to excel in their career.                                                                                                                                                                                                                                                                                                                                                                                                                                                                                                                                                                                                                                                                                                                                                                                                                                                                                                                                                                                                                                                                                                                                                                                                                                                                                                                                                                                                                                                                                                                                                                                                                                                                                                                                                                                                                                                                                                                                                                                                          | 1                                        | 4                                    | 63                                       | 70                                            | 172                                            |
| The institution motivates the students to learn beyond the curriculum through NPTEL, SWAYAM portal.                                                                                                                                                                                                                                                                                                                                                                                                                                                                                                                                                                                                                                                                                                                                                                                                                                                                                                                                                                                                                                                                                                                                                                                                                                                                                                                                                                                                                                                                                                                                                                                                                                                                                                                                                                                                                                                                                                                                                                                                                            | 0                                        | 5                                    | 45                                       | 90                                            | 170                                            |
| The classrooms, laboratories, library are spacious, well maintained and fully equipped with appropriate resources.                                                                                                                                                                                                                                                                                                                                                                                                                                                                                                                                                                                                                                                                                                                                                                                                                                                                                                                                                                                                                                                                                                                                                                                                                                                                                                                                                                                                                                                                                                                                                                                                                                                                                                                                                                                                                                                                                                                                                                                                             | 1                                        | 6                                    | 41                                       | 86                                            | 176                                            |
| The faculty make use of ICT enabled tools like Google classroom, LMS, NPTEL lectures and LCD projectors for better teaching learning experience.                                                                                                                                                                                                                                                                                                                                                                                                                                                                                                                                                                                                                                                                                                                                                                                                                                                                                                                                                                                                                                                                                                                                                                                                                                                                                                                                                                                                                                                                                                                                                                                                                                                                                                                                                                                                                                                                                                                                                                               | 2                                        | 6                                    | 45                                       | 93                                            | 164                                            |
| The institution provides the students capability and skill enhancement programs at regular intervals.                                                                                                                                                                                                                                                                                                                                                                                                                                                                                                                                                                                                                                                                                                                                                                                                                                                                                                                                                                                                                                                                                                                                                                                                                                                                                                                                                                                                                                                                                                                                                                                                                                                                                                                                                                                                                                                                                                                                                                                                                          | 1                                        | 6                                    | 45                                       |                                               | 2010                                           |
| Common rooms for boys and girls are available with adequate facilities.                                                                                                                                                                                                                                                                                                                                                                                                                                                                                                                                                                                                                                                                                                                                                                                                                                                                                                                                                                                                                                                                                                                                                                                                                                                                                                                                                                                                                                                                                                                                                                                                                                                                                                                                                                                                                                                                                                                                                                                                                                                        | 2                                        | 6                                    |                                          | 87                                            | 171                                            |
| Quality of the teaching by the faculty members and support extended by them towards the overall development of the students.                                                                                                                                                                                                                                                                                                                                                                                                                                                                                                                                                                                                                                                                                                                                                                                                                                                                                                                                                                                                                                                                                                                                                                                                                                                                                                                                                                                                                                                                                                                                                                                                                                                                                                                                                                                                                                                                                                                                                                                                   | 0                                        | 4                                    | 40                                       | 96<br>94                                      | 166<br>170                                     |
| The conduct of examinations and evaluation system (both internal and external exams) is effective and transparent.                                                                                                                                                                                                                                                                                                                                                                                                                                                                                                                                                                                                                                                                                                                                                                                                                                                                                                                                                                                                                                                                                                                                                                                                                                                                                                                                                                                                                                                                                                                                                                                                                                                                                                                                                                                                                                                                                                                                                                                                             | 0                                        | 5                                    | 43                                       | 92                                            | 170                                            |
| The quality of the food and hygiene maintenance in the hostel mess and canteen/cafeteria.                                                                                                                                                                                                                                                                                                                                                                                                                                                                                                                                                                                                                                                                                                                                                                                                                                                                                                                                                                                                                                                                                                                                                                                                                                                                                                                                                                                                                                                                                                                                                                                                                                                                                                                                                                                                                                                                                                                                                                                                                                      | 2                                        | 6                                    | 40                                       | 90                                            | 172                                            |