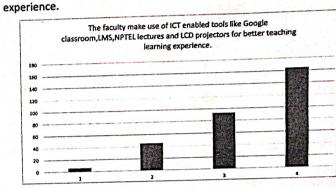

The faculty make use of ICT enabled tools like Google classroom, LMS, NPTEL lectures and LCD projectors for better teaching learning

Common rooms for boys and girls are available with adequate facilities.

Date: 24/3/23

| TOTAL FEEDBACK SUBMITTED                                                                                                                                                                                                                                                                                                                                                                                                                                                                                                                                                                                                                                                                                                                                                                                                                                                                                                                                                                                                                                                                                                                                                                                                                                                                                                                                                                                                                                                                                                                                                                                                                                                                                                                                                                                                                                                                                                                                                                                                                                                                                                       | 310                                      |                                      |                                          |                                               |                                                |
|--------------------------------------------------------------------------------------------------------------------------------------------------------------------------------------------------------------------------------------------------------------------------------------------------------------------------------------------------------------------------------------------------------------------------------------------------------------------------------------------------------------------------------------------------------------------------------------------------------------------------------------------------------------------------------------------------------------------------------------------------------------------------------------------------------------------------------------------------------------------------------------------------------------------------------------------------------------------------------------------------------------------------------------------------------------------------------------------------------------------------------------------------------------------------------------------------------------------------------------------------------------------------------------------------------------------------------------------------------------------------------------------------------------------------------------------------------------------------------------------------------------------------------------------------------------------------------------------------------------------------------------------------------------------------------------------------------------------------------------------------------------------------------------------------------------------------------------------------------------------------------------------------------------------------------------------------------------------------------------------------------------------------------------------------------------------------------------------------------------------------------|------------------------------------------|--------------------------------------|------------------------------------------|-----------------------------------------------|------------------------------------------------|
| Questions<br>The curriculum and syllabi are at par with the industry requirements.                                                                                                                                                                                                                                                                                                                                                                                                                                                                                                                                                                                                                                                                                                                                                                                                                                                                                                                                                                                                                                                                                                                                                                                                                                                                                                                                                                                                                                                                                                                                                                                                                                                                                                                                                                                                                                                                                                                                                                                                                                             | Number of<br>students<br>Marked-<br>Poor | Number of<br>students<br>Marked-Fair | Number of<br>students<br>Marked-<br>Good | Number of<br>students<br>Marked-<br>Very Good | Number of<br>students<br>Marked -<br>Excellent |
| The institution provides special training for alow loss and the initial state of the second state of the s | 2                                        | 6                                    | 60                                       | 85                                            | 157                                            |
| The institution provides special training for slow learners and motivates the fast learners to excel in their career.                                                                                                                                                                                                                                                                                                                                                                                                                                                                                                                                                                                                                                                                                                                                                                                                                                                                                                                                                                                                                                                                                                                                                                                                                                                                                                                                                                                                                                                                                                                                                                                                                                                                                                                                                                                                                                                                                                                                                                                                          | 1                                        | 4                                    | 63                                       | 70                                            | 172                                            |
| The institution motivates the students to learn beyond the curriculum through NPTEL, SWAYAM portal.                                                                                                                                                                                                                                                                                                                                                                                                                                                                                                                                                                                                                                                                                                                                                                                                                                                                                                                                                                                                                                                                                                                                                                                                                                                                                                                                                                                                                                                                                                                                                                                                                                                                                                                                                                                                                                                                                                                                                                                                                            | 0                                        | 5                                    | 45                                       | 90                                            | 170                                            |
| The classrooms, laboratories, library are spacious, well maintained and fully equipped with appropriate resources.                                                                                                                                                                                                                                                                                                                                                                                                                                                                                                                                                                                                                                                                                                                                                                                                                                                                                                                                                                                                                                                                                                                                                                                                                                                                                                                                                                                                                                                                                                                                                                                                                                                                                                                                                                                                                                                                                                                                                                                                             | 1                                        | 6                                    | 41                                       | 86                                            | 176                                            |
| The faculty make use of ICT enabled tools like Google classroom, LMS, NPTEL lectures and LCD projectors for better teaching learning experience.                                                                                                                                                                                                                                                                                                                                                                                                                                                                                                                                                                                                                                                                                                                                                                                                                                                                                                                                                                                                                                                                                                                                                                                                                                                                                                                                                                                                                                                                                                                                                                                                                                                                                                                                                                                                                                                                                                                                                                               | 2                                        | 6                                    | 45                                       | 93                                            | 164                                            |
| The institution provides the students capability and skill enhancement programs at regular intervals.                                                                                                                                                                                                                                                                                                                                                                                                                                                                                                                                                                                                                                                                                                                                                                                                                                                                                                                                                                                                                                                                                                                                                                                                                                                                                                                                                                                                                                                                                                                                                                                                                                                                                                                                                                                                                                                                                                                                                                                                                          | 1                                        | 6                                    | 45                                       |                                               | 2010                                           |
| Common rooms for boys and girls are available with adequate facilities.                                                                                                                                                                                                                                                                                                                                                                                                                                                                                                                                                                                                                                                                                                                                                                                                                                                                                                                                                                                                                                                                                                                                                                                                                                                                                                                                                                                                                                                                                                                                                                                                                                                                                                                                                                                                                                                                                                                                                                                                                                                        | 2                                        | 6                                    |                                          | 87                                            | 171                                            |
| Quality of the teaching by the faculty members and support extended by them towards the overall development of the students.                                                                                                                                                                                                                                                                                                                                                                                                                                                                                                                                                                                                                                                                                                                                                                                                                                                                                                                                                                                                                                                                                                                                                                                                                                                                                                                                                                                                                                                                                                                                                                                                                                                                                                                                                                                                                                                                                                                                                                                                   | 0                                        | 4                                    | 40                                       | 96<br>94                                      | 166<br>170                                     |
| The conduct of examinations and evaluation system (both internal and external exams) is effective and transparent.                                                                                                                                                                                                                                                                                                                                                                                                                                                                                                                                                                                                                                                                                                                                                                                                                                                                                                                                                                                                                                                                                                                                                                                                                                                                                                                                                                                                                                                                                                                                                                                                                                                                                                                                                                                                                                                                                                                                                                                                             | 0                                        | 5                                    | 43                                       | 92                                            | 170                                            |
| The quality of the food and hygiene maintenance in the hostel mess and canteen/cafeteria.                                                                                                                                                                                                                                                                                                                                                                                                                                                                                                                                                                                                                                                                                                                                                                                                                                                                                                                                                                                                                                                                                                                                                                                                                                                                                                                                                                                                                                                                                                                                                                                                                                                                                                                                                                                                                                                                                                                                                                                                                                      | 2                                        | 6                                    | 40                                       | 90                                            | 172                                            |