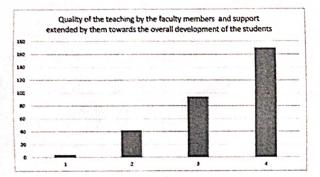

#### Date: 24/3/23

Quality of the teaching by the faculty members and support extended by them towards the overall development of the students.