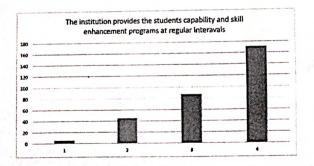

Date: 24/3/23

The classrooms, laboratories, library are spacious, well maintained and fully equipped with appropriate resources.

The institution provides the students capability and skill enhancement programs at regular intervals.

Date: 24/3/23

| TOTAL FEEDBACK SUBMITTED                                                                                                                                                                                                                                                                                                                                                                                                                                                                                                                                                                                                                                                                                                                                                                                                                                                                                                                                                                                                                                                                                                                                                                                                                                                                                                                                                                                                                                                                                                                                                                                                                                                                                                                                                                                                                                                                                                                                                                                                                                                                                                       | 310                                      |                                      |                                          |                                               |                                                |
|--------------------------------------------------------------------------------------------------------------------------------------------------------------------------------------------------------------------------------------------------------------------------------------------------------------------------------------------------------------------------------------------------------------------------------------------------------------------------------------------------------------------------------------------------------------------------------------------------------------------------------------------------------------------------------------------------------------------------------------------------------------------------------------------------------------------------------------------------------------------------------------------------------------------------------------------------------------------------------------------------------------------------------------------------------------------------------------------------------------------------------------------------------------------------------------------------------------------------------------------------------------------------------------------------------------------------------------------------------------------------------------------------------------------------------------------------------------------------------------------------------------------------------------------------------------------------------------------------------------------------------------------------------------------------------------------------------------------------------------------------------------------------------------------------------------------------------------------------------------------------------------------------------------------------------------------------------------------------------------------------------------------------------------------------------------------------------------------------------------------------------|------------------------------------------|--------------------------------------|------------------------------------------|-----------------------------------------------|------------------------------------------------|
| Questions<br>The curriculum and syllabi are at par with the industry requirements.                                                                                                                                                                                                                                                                                                                                                                                                                                                                                                                                                                                                                                                                                                                                                                                                                                                                                                                                                                                                                                                                                                                                                                                                                                                                                                                                                                                                                                                                                                                                                                                                                                                                                                                                                                                                                                                                                                                                                                                                                                             | Number of<br>students<br>Marked-<br>Poor | Number of<br>students<br>Marked-Fair | Number of<br>students<br>Marked-<br>Good | Number of<br>students<br>Marked-<br>Very Good | Number of<br>students<br>Marked -<br>Excellent |
| The institution provides special training for alow loss and the initial state of the second state of the s | 2                                        | 6                                    | 60                                       | 85                                            | 157                                            |
| The institution provides special training for slow learners and motivates the fast learners to excel in their career.                                                                                                                                                                                                                                                                                                                                                                                                                                                                                                                                                                                                                                                                                                                                                                                                                                                                                                                                                                                                                                                                                                                                                                                                                                                                                                                                                                                                                                                                                                                                                                                                                                                                                                                                                                                                                                                                                                                                                                                                          | 1                                        | 4                                    | 63                                       | 70                                            | 172                                            |
| The institution motivates the students to learn beyond the curriculum through NPTEL, SWAYAM portal.                                                                                                                                                                                                                                                                                                                                                                                                                                                                                                                                                                                                                                                                                                                                                                                                                                                                                                                                                                                                                                                                                                                                                                                                                                                                                                                                                                                                                                                                                                                                                                                                                                                                                                                                                                                                                                                                                                                                                                                                                            | 0                                        | 5                                    | 45                                       | 90                                            | 170                                            |
| The classrooms, laboratories, library are spacious, well maintained and fully equipped with appropriate resources.                                                                                                                                                                                                                                                                                                                                                                                                                                                                                                                                                                                                                                                                                                                                                                                                                                                                                                                                                                                                                                                                                                                                                                                                                                                                                                                                                                                                                                                                                                                                                                                                                                                                                                                                                                                                                                                                                                                                                                                                             | 1                                        | 6                                    | 41                                       | 86                                            | 176                                            |
| The faculty make use of ICT enabled tools like Google classroom, LMS, NPTEL lectures and LCD projectors for better teaching learning experience.                                                                                                                                                                                                                                                                                                                                                                                                                                                                                                                                                                                                                                                                                                                                                                                                                                                                                                                                                                                                                                                                                                                                                                                                                                                                                                                                                                                                                                                                                                                                                                                                                                                                                                                                                                                                                                                                                                                                                                               | 2                                        | 6                                    | 45                                       | 93                                            | 164                                            |
| The institution provides the students capability and skill enhancement programs at regular intervals.                                                                                                                                                                                                                                                                                                                                                                                                                                                                                                                                                                                                                                                                                                                                                                                                                                                                                                                                                                                                                                                                                                                                                                                                                                                                                                                                                                                                                                                                                                                                                                                                                                                                                                                                                                                                                                                                                                                                                                                                                          | 1                                        | 6                                    | 45                                       |                                               | 2010                                           |
| Common rooms for boys and girls are available with adequate facilities.                                                                                                                                                                                                                                                                                                                                                                                                                                                                                                                                                                                                                                                                                                                                                                                                                                                                                                                                                                                                                                                                                                                                                                                                                                                                                                                                                                                                                                                                                                                                                                                                                                                                                                                                                                                                                                                                                                                                                                                                                                                        | 2                                        | 6                                    |                                          | 87                                            | 171                                            |
| Quality of the teaching by the faculty members and support extended by them towards the overall development of the students.                                                                                                                                                                                                                                                                                                                                                                                                                                                                                                                                                                                                                                                                                                                                                                                                                                                                                                                                                                                                                                                                                                                                                                                                                                                                                                                                                                                                                                                                                                                                                                                                                                                                                                                                                                                                                                                                                                                                                                                                   | 0                                        | 4                                    | 40                                       | 96<br>94                                      | 166<br>170                                     |
| The conduct of examinations and evaluation system (both internal and external exams) is effective and transparent.                                                                                                                                                                                                                                                                                                                                                                                                                                                                                                                                                                                                                                                                                                                                                                                                                                                                                                                                                                                                                                                                                                                                                                                                                                                                                                                                                                                                                                                                                                                                                                                                                                                                                                                                                                                                                                                                                                                                                                                                             | 0                                        | 5                                    | 43                                       | 92                                            | 170                                            |
| The quality of the food and hygiene maintenance in the hostel mess and canteen/cafeteria.                                                                                                                                                                                                                                                                                                                                                                                                                                                                                                                                                                                                                                                                                                                                                                                                                                                                                                                                                                                                                                                                                                                                                                                                                                                                                                                                                                                                                                                                                                                                                                                                                                                                                                                                                                                                                                                                                                                                                                                                                                      | 2                                        | 6                                    | 40                                       | 90                                            | 172                                            |