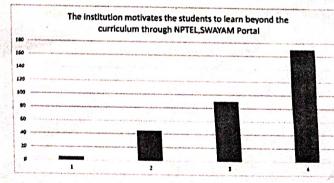

## The curriculum and syllabl are at par with the industry requirements.

The institution provides special training for slow learners and motivates the fast learners to excel in their career.

The institution motivates the students to learn beyond the curriculum through NPTEL, SWAYAM portal.

Date: 24/3/23

| TOTAL FEEDBACK SUBMITTED                                                                                                                                                                                                                                                                                                                                                                                                                                                                                                                                                                                                                                                                                                                                                                                                                                                                                                                                                                                                                                                                                                                                                                                                                                                                                                                                                                                                                                                                                                                                                                                                                                                                                                                                                                                                                                                                                                                                                                                                                                                                                                       | 310                                      |                                      |                                          |                                               |                                                |
|--------------------------------------------------------------------------------------------------------------------------------------------------------------------------------------------------------------------------------------------------------------------------------------------------------------------------------------------------------------------------------------------------------------------------------------------------------------------------------------------------------------------------------------------------------------------------------------------------------------------------------------------------------------------------------------------------------------------------------------------------------------------------------------------------------------------------------------------------------------------------------------------------------------------------------------------------------------------------------------------------------------------------------------------------------------------------------------------------------------------------------------------------------------------------------------------------------------------------------------------------------------------------------------------------------------------------------------------------------------------------------------------------------------------------------------------------------------------------------------------------------------------------------------------------------------------------------------------------------------------------------------------------------------------------------------------------------------------------------------------------------------------------------------------------------------------------------------------------------------------------------------------------------------------------------------------------------------------------------------------------------------------------------------------------------------------------------------------------------------------------------|------------------------------------------|--------------------------------------|------------------------------------------|-----------------------------------------------|------------------------------------------------|
| Questions<br>The curriculum and syllabi are at par with the industry requirements.                                                                                                                                                                                                                                                                                                                                                                                                                                                                                                                                                                                                                                                                                                                                                                                                                                                                                                                                                                                                                                                                                                                                                                                                                                                                                                                                                                                                                                                                                                                                                                                                                                                                                                                                                                                                                                                                                                                                                                                                                                             | Number of<br>students<br>Marked-<br>Poor | Number of<br>students<br>Marked-Fair | Number of<br>students<br>Marked-<br>Good | Number of<br>students<br>Marked-<br>Very Good | Number of<br>students<br>Marked -<br>Excellent |
| The institution provides special training for alow loss and the initial state of the second state of the s | 2                                        | 6                                    | 60                                       | 85                                            | 157                                            |
| The institution provides special training for slow learners and motivates the fast learners to excel in their career.                                                                                                                                                                                                                                                                                                                                                                                                                                                                                                                                                                                                                                                                                                                                                                                                                                                                                                                                                                                                                                                                                                                                                                                                                                                                                                                                                                                                                                                                                                                                                                                                                                                                                                                                                                                                                                                                                                                                                                                                          | 1                                        | 4                                    | 63                                       | 70                                            | 172                                            |
| The institution motivates the students to learn beyond the curriculum through NPTEL, SWAYAM portal.                                                                                                                                                                                                                                                                                                                                                                                                                                                                                                                                                                                                                                                                                                                                                                                                                                                                                                                                                                                                                                                                                                                                                                                                                                                                                                                                                                                                                                                                                                                                                                                                                                                                                                                                                                                                                                                                                                                                                                                                                            | 0                                        | 5                                    | 45                                       | 90                                            | 170                                            |
| The classrooms, laboratories, library are spacious, well maintained and fully equipped with appropriate resources.                                                                                                                                                                                                                                                                                                                                                                                                                                                                                                                                                                                                                                                                                                                                                                                                                                                                                                                                                                                                                                                                                                                                                                                                                                                                                                                                                                                                                                                                                                                                                                                                                                                                                                                                                                                                                                                                                                                                                                                                             | 1                                        | 6                                    | 41                                       | 86                                            | 176                                            |
| The faculty make use of ICT enabled tools like Google classroom, LMS, NPTEL lectures and LCD projectors for better teaching learning experience.                                                                                                                                                                                                                                                                                                                                                                                                                                                                                                                                                                                                                                                                                                                                                                                                                                                                                                                                                                                                                                                                                                                                                                                                                                                                                                                                                                                                                                                                                                                                                                                                                                                                                                                                                                                                                                                                                                                                                                               | 2                                        | 6                                    | 45                                       | 93                                            | 164                                            |
| The institution provides the students capability and skill enhancement programs at regular intervals.                                                                                                                                                                                                                                                                                                                                                                                                                                                                                                                                                                                                                                                                                                                                                                                                                                                                                                                                                                                                                                                                                                                                                                                                                                                                                                                                                                                                                                                                                                                                                                                                                                                                                                                                                                                                                                                                                                                                                                                                                          | 1                                        | 6                                    | 45                                       |                                               | 2010                                           |
| Common rooms for boys and girls are available with adequate facilities.                                                                                                                                                                                                                                                                                                                                                                                                                                                                                                                                                                                                                                                                                                                                                                                                                                                                                                                                                                                                                                                                                                                                                                                                                                                                                                                                                                                                                                                                                                                                                                                                                                                                                                                                                                                                                                                                                                                                                                                                                                                        | 2                                        | 6                                    |                                          | 87                                            | 171                                            |
| Quality of the teaching by the faculty members and support extended by them towards the overall development of the students.                                                                                                                                                                                                                                                                                                                                                                                                                                                                                                                                                                                                                                                                                                                                                                                                                                                                                                                                                                                                                                                                                                                                                                                                                                                                                                                                                                                                                                                                                                                                                                                                                                                                                                                                                                                                                                                                                                                                                                                                   | 0                                        | 4                                    | 40                                       | 96<br>94                                      | 166<br>170                                     |
| The conduct of examinations and evaluation system (both internal and external exams) is effective and transparent.                                                                                                                                                                                                                                                                                                                                                                                                                                                                                                                                                                                                                                                                                                                                                                                                                                                                                                                                                                                                                                                                                                                                                                                                                                                                                                                                                                                                                                                                                                                                                                                                                                                                                                                                                                                                                                                                                                                                                                                                             | 0                                        | 5                                    | 43                                       | 92                                            | 170                                            |
| The quality of the food and hygiene maintenance in the hostel mess and canteen/cafeteria.                                                                                                                                                                                                                                                                                                                                                                                                                                                                                                                                                                                                                                                                                                                                                                                                                                                                                                                                                                                                                                                                                                                                                                                                                                                                                                                                                                                                                                                                                                                                                                                                                                                                                                                                                                                                                                                                                                                                                                                                                                      | 2                                        | 6                                    | 40                                       | 90                                            | 172                                            |