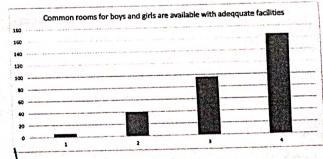

The faculty make use of ICT enabled tools like Google classroom, LMS, NPTEL lectures and LCD projectors for better teaching learning

Common rooms for boys and girls are available with adequate facilities.